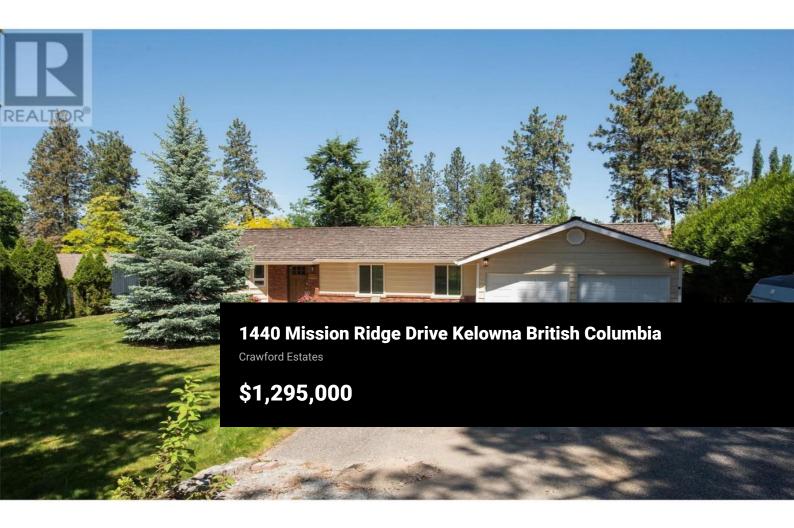

MISSION RIDGE RANCHER WALKOUT ON .5 ACRE IN CRAWFORD ESTATES with 2 Self Contained SUITES! WALK IN THE DOOR AND YOU WILL BE WOWED! BEAUTIFULLY UPDATED on main with a Huge Gourmet Maple Shaker Kitchen with Granite Counters, tons of cabinets, Upscale stainless steel appliances, gas stove with stainless hood, tile back splash. Gorgeous wide plank White Oak Floors, Spacious open Plan. Wood panel interior doors and vinyl windows on the main, wide trims, Huge Masonry Rock real wood fireplace with insert. Large Great Room for entertaining and family living! Glass doors lead to huge open deck overlooking a fenced grassed private ""Pool sized"" yard. 2-3 Bedrooms up option with flex room to garage that could be a 3rd bedroom up. Upstairs bedrooms up enjoy newer quality plush carpets, & 5 piece updated main bathroom. Primary bedroom with Luxurious 3 piece Ensuite and tiled Steam shower! BONUS Separate Self contained Level Entry Bachelor Suite is also on the main floor with large separate entrance and deck overlooking back yard - perfect for elderly family member, perhaps Air BNB, or student! The walkout basement enjoys a second Fully self contained 2 bedroom suite, with Oak kitchen, full bathroom, and big living room with Wood stove insert in fireplace. Separate entrance plus Glass doors to covered exposed aggregate patio. Large Pool sized yard is ready for your ideas! Room fo...