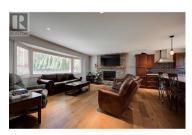

MISSION RIDGE RANCHER WALKOUT ON .5 ACRE IN CRAWFORD ESTATES with 2 Self Contained SUITES! WALK IN THE DOOR AND YOU WILL BE WOWED! BEAUTIFULLY UPDATED on main with a Huge Gourmet Maple Shaker Kitchen with Granite Counters, tons of cabinets, Upscale stainless steel appliances, gas stove with stainless hood, tile back splash. Gorgeous wide plank White Oak Floors, Spacious open Plan. Wood panel interior doors and vinyl windows on the main, wide trims, Huge Masonry Rock real wood fireplace with insert. Large Great Room for entertaining and family living! Glass doors lead to huge open deck overlooking a fenced grassed private ""Pool sized"" yard. 2-3 Bedrooms up option with flex room to garage that could be a 3rd bedroom up. Upstairs bedrooms up enjoy newer quality plush carpets, & 5 piece updated main bathroom. Primary bedroom with Luxurious 3 piece Ensuite and tiled Steam shower! BONUS Separate Self contained Level Entry Bachelor Suite is also on the main floor with large separate entrance and deck overlooking back yard - perfect for elderly family member, perhaps Air BNB, or student! The walkout basement enjoys a second Fully self contained 2 bedroom suite, with Oak kitchen, full bathroom, and big living room with Wood stove insert in fireplace. Separate entrance plus Glass doors to covered exposed aggregate patio. Large Pool sized yard is ready for your ideas! Room fo...