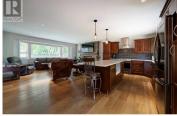

MISSION RIDGE RANCHER WALKOUT ON .5 ACRE IN CRAWFORD ESTATES with 2 Self Contained SUITES! WALK IN THE DOOR AND YOU WILL BE WOWED! BEAUTIFULLY UPDATED on main with a Huge Gourmet Maple Shaker Kitchen with Granite Counters, tons of cabinets, Upscale stainless steel appliances, gas stove with stainless hood, tile back splash. Gorgeous wide plank White Oak Floors, Spacious open Plan. Wood panel interior doors and vinyl windows on the main, wide trims, Huge Masonry Rock real wood fireplace with insert. Large Great Room for entertaining and family living! Glass doors lead to huge open deck overlooking a fenced grassed private ""Pool sized"" yard. 2-3 Bedrooms up option with flex room to garage that could be a 3rd bedroom up. Upstairs bedrooms up enjoy newer quality plush carpets, & 5 piece updated main bathroom. Primary bedroom with Luxurious 3 piece Ensuite and tiled Steam shower! BONUS Separate Self contained Level Entry Bachelor Suite is also on the main floor with large separate entrance and deck overlooking back yard - perfect for elderly family member, perhaps Air BNB, or student! The walkout basement enjoys a second Fully self contained 2 bedroom suite, with Oak kitchen, full bathroom, and big living room with Wood stove insert in fireplace. Separate entrance plus Glass doors to covered exposed aggregate patio. Large Pool sized yard is ready for your ideas! Room fo...