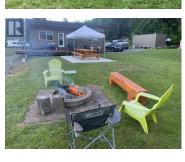

\* PREC - Personal Real Estate Corporation. Private property on 42 acres of shared lakefront at Lakelse Lake! Property offers year-round access, 400 ft lake frontage boat launch, 200 amp service, and exclusive access to private lake at the top of the property! Private site features a 450 q ft 2017, 1 bed 1 bath cabin with kitchen and outdoor shower, 14,000+ sq ft lot, 120ft lake frontage, 50 amp service, cistern-fed well, private dock, manicured lawn, and additional RV spot. Northern most location ensures maximum privacy with no neighbors to the North! Property is just a short kayak ride to other beaches on Lakelse Lake! Ideal for low-maintenance lakefront living, offering more time to enjoy sun and water! Check out the short video on the property here: https://www.youtube.com/watch?v=vssGztN4CY0 (id:6769)