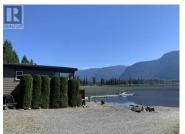

\* PREC - Personal Real Estate Corporation. Private property on 42 acres of shared lakefront at Lakelse Lake! Property offers year-round access, 400 ft lake frontage boat launch, 200 amp service, and exclusive access to private lake at the top of the property! Private site features a 450 q ft 2017, 1 bed 1 bath cabin with kitchen and outdoor shower, 14,000+ sq ft lot, 120ft lake frontage, 50 amp service, cistern-fed well, private dock, manicured lawn, and additional RV spot. Northern most location ensures maximum privacy with no neighbors to the North! Property is just a short kayak ride to other beaches on Lakelse Lake! Ideal for low-maintenance lakefront living, offering more time to enjoy sun and water! Check out the short video on the property here: https://www.youtube.com/watch?v=vssGztN4CY0 (id:6769)