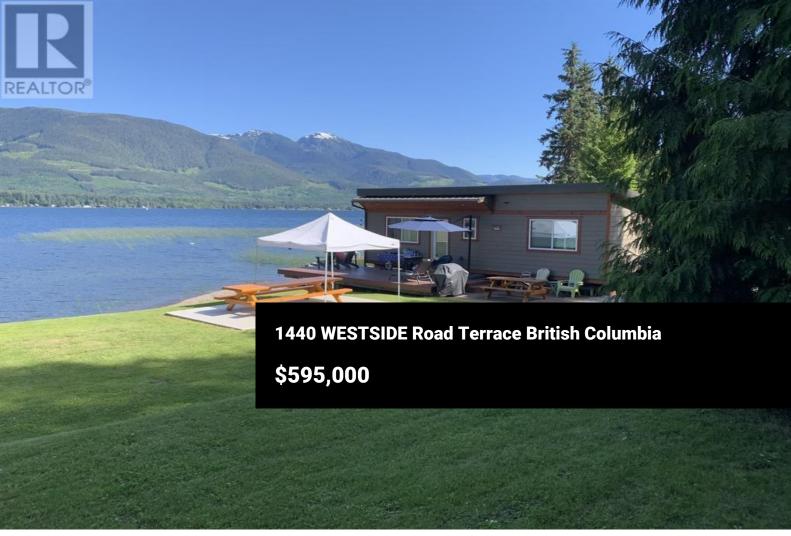

\* PREC - Personal Real Estate Corporation. Private property on 42 acres of shared lakefront at Lakelse Lake! Property offers year-round access, 400 ft lake frontage boat launch, 200 amp service, and exclusive access to private lake at the top of the property! Private site features a 450 q ft 2017, 1 bed 1 bath cabin with kitchen and outdoor shower, 14,000+ sq ft lot, 120ft lake frontage, 50 amp service, cistern-fed well, private dock, manicured lawn, and additional RV spot. Northern most location ensures maximum privacy with no neighbors to the North! Property is just a short kayak ride to other beaches on Lakelse Lake! Ideal for low-maintenance lakefront living, offering more time to enjoy sun and water! Check out the short video on the property here: https://www.youtube.com/watch?v=vssGztN4CY0 (id:6769)