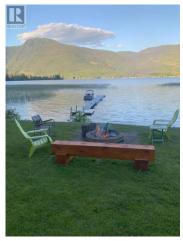

\* PREC - Personal Real Estate Corporation. Private property on 42 acres of shared lakefront at Lakelse Lake! Property offers year-round access, 400 ft lake frontage boat launch, 200 amp service, and exclusive access to private lake at the top of the property! Private site features a 450 q ft 2017, 1 bed 1 bath cabin with kitchen and outdoor shower, 14,000+ sq ft lot, 120ft lake frontage, 50 amp service, cistern-fed well, private dock, manicured lawn, and additional RV spot. Northern most location ensures maximum privacy with no neighbors to the North! Property is just a short kayak ride to other beaches on Lakelse Lake! Ideal for low-maintenance lakefront living, offering more time to enjoy sun and water! Check out the short video on the property here: https://www.youtube.com/watch?v=vssGztN4CY0 (id:6769)