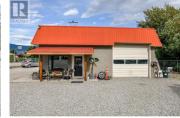

REALTOR

INVESTOR ALERT!! High profile location next to Petro Canada on Highway 97 in beautiful Summerland. Land and building for sale only. This 1.12 acre/ 48,770 sq. ft. CH zoned parcel has over 365' of frontage and is easily visible from all four lanes of the highway. The CH zoning offers many options including Carwash, Gas Bar, Hotel/ Motel, Eating Drinking Establishment, Convenience Store and much more! Great options for future developments. Please contact LS for more info. (id:6769)