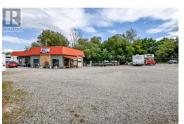

REALTOR

INVESTOR ALERT!! High profile location next to Petro Canada on Highway 97 in beautiful Summerland. Land and building for sale only. This 1.12 acre/ 48,770 sq. ft. CH zoned parcel has over 365' of frontage and is easily visible from all four lanes of the highway. The CH zoning offers many options including Carwash, Gas Bar, Hotel/ Motel, Eating Drinking Establishment, Convenience Store and much more! Great options for future developments. Please contact LS for more info. (id:6769)