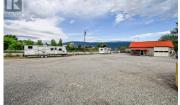

REALTOR

INVESTOR ALERT!! High profile location next to Petro Canada on Highway 97 in beautiful Summerland. Land and building for sale only. This 1.12 acre/ 48,770 sq. ft. CH zoned parcel has over 365' of frontage and is easily visible from all four lanes of the highway. The CH zoning offers many options including Carwash, Gas Bar, Hotel/ Motel, Eating Drinking Establishment, Convenience Store and much more! Great options for future developments. Please contact LS for more info. (id:6769)