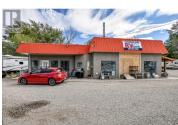

REALTOR

INVESTOR ALERT!! High profile location next to Petro Canada on Highway 97 in beautiful Summerland. Land and building for sale only. This 1.12 acre/ 48,770 sq. ft. CH zoned parcel has over 365' of frontage and is easily visible from all four lanes of the highway. The CH zoning offers many options including Carwash, Gas Bar, Hotel/ Motel, Eating Drinking Establishment, Convenience Store and much more! Great options for future developments. Please contact LS for more info. (id:6769)