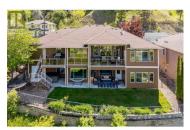

This beautifully maintained 5 bdrm, 4bath Rancher w/walkout basement offers breathtaking views of blooming cherry orchards, Okanagan Lake and Gopher Creek Linear Park! The tranquil setting is complemented by a manicured yard space, fresh interior paint & hardwood floors on the main level. The kitchen boasts stylish two-tone cabinets, granite countertops, new light fixtures & a spacious walk-in pantry, while the dining area opens to a covered deck with stairs leading down to the private, fenced yard. The bright living space is anchored by soaring ceilings, a cozy gas f/p & walls of windows that frame the lovely vistas. The main level also incl: 4-piece bath, a guest bdrm, a mud/laundry room & spacious primary suite w/deck access and ensuite with dual sinks, tub, shower & walk-in closet. Downstairs, 10' ceilings & a large family rm w/gas f/p and wet bar make this level perfect for entertaining. 3 more bdrms, two 4-piece baths & walkout access to a covered patio, grassy play area & hot tub complete the lower level. Additional features incl: built-in audio throughout, new hot water tank (Dec 2024), a handy shed & TRIPLE garage w/epoxy flrs PLUS a bump out flex/workshop area! Nestled in a desirable neighbourhood, this home is close to excellent schools, convenient shopping and is only 35 minutes from the slopes of Big White Ski Resort. Whether relaxing & taking in the gorgeous su...