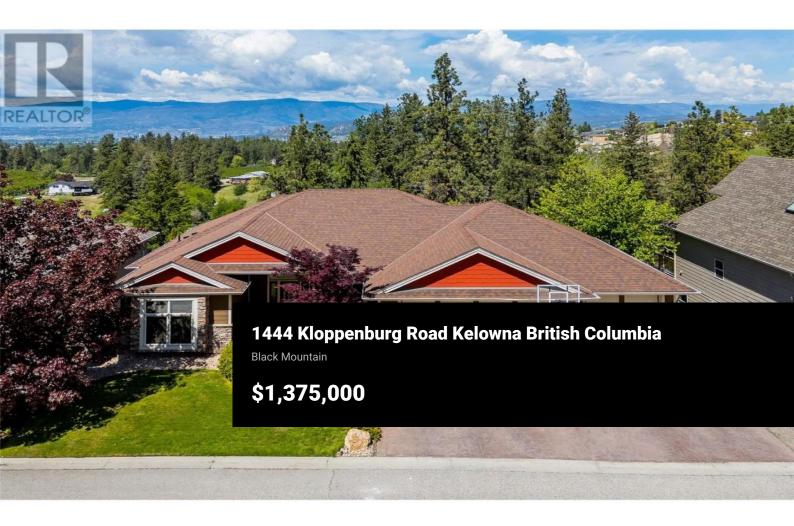

This beautifully maintained 5 bdrm, 4bath Rancher w/walkout basement offers breathtaking views of blooming cherry orchards, Okanagan Lake and Gopher Creek Linear Park! The tranquil setting is complemented by a manicured yard space, fresh interior paint & hardwood floors on the main level. The kitchen boasts stylish two-tone cabinets, granite countertops, new light fixtures & a spacious walk-in pantry, while the dining area opens to a covered deck with stairs leading down to the private, fenced yard. The bright living space is anchored by soaring ceilings, a cozy gas f/p & walls of windows that frame the lovely vistas. The main level also incl: 4-piece bath, a guest bdrm, a mud/laundry room & spacious primary suite w/deck access and ensuite with dual sinks, tub, shower & walk-in closet. Downstairs, 10' ceilings & a large family rm w/gas f/p and wet bar make this level perfect for entertaining. 3 more bdrms, two 4-piece baths & walkout access to a covered patio, grassy play area & hot tub complete the lower level. Additional features incl: built-in audio throughout, new hot water tank (Dec 2024), a handy shed & TRIPLE garage w/epoxy flrs PLUS a bump out flex/workshop area! Nestled in a desirable neighbourhood, this home is close to excellent schools, convenient shopping and is only 35 minutes from the slopes of Big White Ski Resort. Whether relaxing & taking in the gorgeous su...