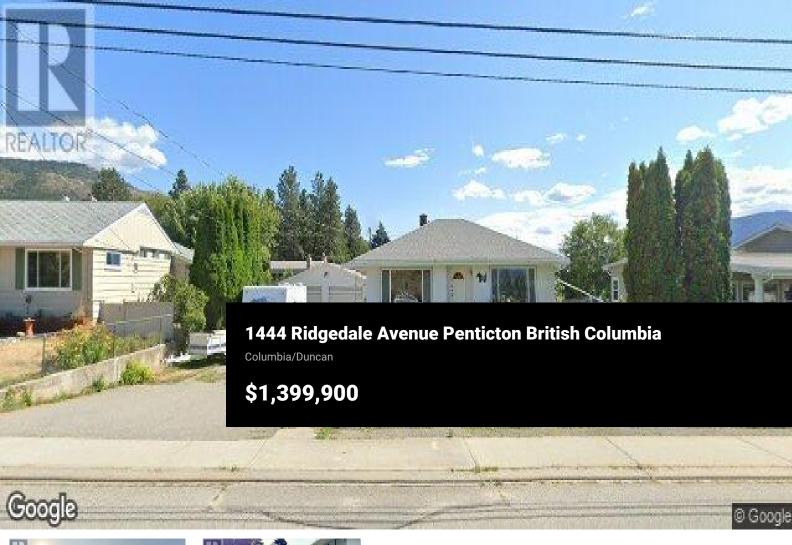

First Time Ever Available in This Prestigious Area! Exceptional Large Lot with Unobstructed Okanagan Lake Views. This is a once-in-a-lifetime opportunity to own the last remaining large lot in the guiet and highly sought-after neighborhood of Duncan and Ridgedale Ave. Zoned R4 - Large Lot, this prime property offers endless possibilities for development or personal enjoyment. Whether you're a developer aiming to subdivide or someone seeking a serene retreat this property is not to be missed. The lot boasts breathtaking, views of Okanagan Lake, providing a stunning backdrop for all your future plans. Key features include: - Ample parking space to accommodate vehicles. - A detached garage, ideal for storage or workshop. - A spacious, covered sun deck off the back of the home--perfect for entertaining or simply relaxing. - A fully fenced yard, offering privacy and security. - Mature gardens and fruit trees that add charm and utility to the property. - In-ground sprinkler system for easy maintenance. The R4 zoning enhances this property's potential, offering options for subdivision or custom development. Located within close proximity to schools, parks, and local amenities, the property is a perfect balance of privacy and convenience. Opportunities like this are truly rare. Don't miss your chance to secure this one-of-a-kind property that combines exceptional development potenti...