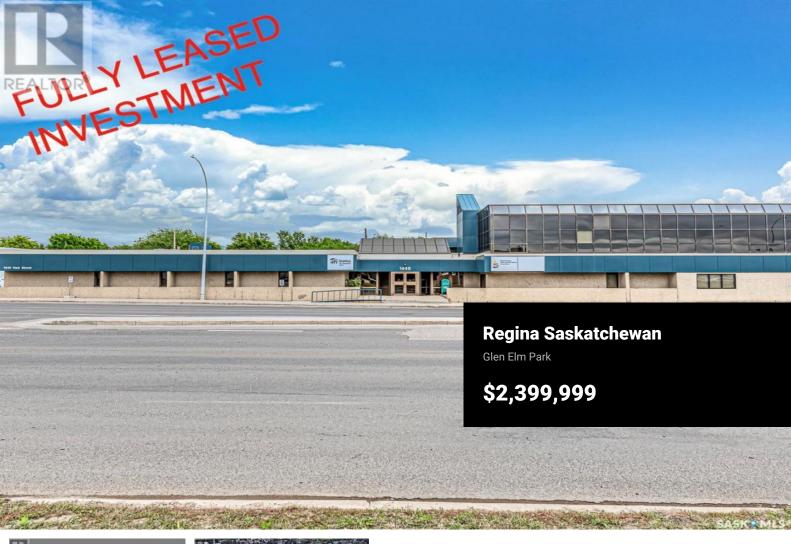

Welcome to 1445 Park Street! This is a rare opportunity to purchase a fully leased multi-tenant office building in East Regina. The property is situated half block from intersection of Dewdney Avenue and Park Street giving you great accessibility and exposure. The total building size is approx. 16,000 Sqft, over 3 split levels, on a large 31,000 Sqft lot that offers 51 parking stalls. Currently there are 4 excellent tenants with various lease terms remaining, one of the Tenant is on a shorter term lease and its space could be available contact agent for more details if you are a buyer looking to occupy one of the spaces. PHASE 1 & 2 ENVIRONMENTAL REPORT AVAILABLE. Southwest roof was redone in 2023 - \$80,000 and north roof is up to date with repairs and servicing as well. (id:6769)