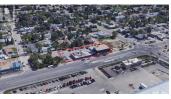

Welcome to 1445 Park Street! This is a rare opportunity to purchase a fully leased multi-tenant office building in East Regina. The property is situated half block from intersection of Dewdney Avenue and Park Street giving you great accessibility and exposure. The total building size is approx. 16,000 Sqft, over 3 split levels, on a large 31,000 Sqft lot that offers 51 parking stalls. Currently there are 4 excellent tenants with various lease terms remaining, one of the Tenant is on a shorter term lease and its space could be available contact agent for more details if you are a buyer looking to occupy one of the spaces. PHASE 1 & 2 ENVIRONMENTAL REPORT AVAILABLE. Southwest roof was redone in 2023 - \$80,000 and north roof is up to date with repairs and servicing as well. (id:6769)