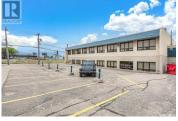

Welcome to 1445 Park Street! This is a rare opportunity to purchase a fully leased multi-tenant office building in East Regina. The property is situated half block from intersection of Dewdney Avenue and Park Street giving you great accessibility and exposure. The total building size is approx. 16,000 Sqft, over 3 split levels, on a large 31,000 Sqft lot that offers 51 parking stalls. Currently there are 4 excellent tenants with various lease terms remaining, one of the Tenant is on a shorter term lease and its space could be available contact agent for more details if you are a buyer looking to occupy one of the spaces. PHASE 1 & 2 ENVIRONMENTAL REPORT AVAILABLE. Southwest roof was redone in 2023 - \$80,000 and north roof is up to date with repairs and servicing as well. (id:6769)