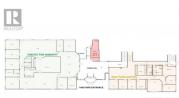

Welcome to 1445 Park Street! This is a rare opportunity to purchase a fully leased multi-tenant office building in East Regina. The property is situated half block from intersection of Dewdney Avenue and Park Street giving you great accessibility and exposure. The total building size is approx. 16,000 Sqft, over 3 split levels, on a large 31,000 Sqft lot that offers 51 parking stalls. Currently there are 4 excellent tenants with various lease terms remaining, one of the Tenant is on a shorter term lease and its space could be available contact agent for more details if you are a buyer looking to occupy one of the spaces. PHASE 1 & 2 ENVIRONMENTAL REPORT AVAILABLE. Southwest roof was redone in 2023 - \$80,000 and north roof is up to date with repairs and servicing as well. (id:6769)