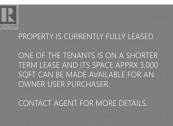

Welcome to 1445 Park Street! This is a rare opportunity to purchase a fully leased multi-tenant office building in East Regina. The property is situated half block from intersection of Dewdney Avenue and Park Street giving you great accessibility and exposure. The total building size is approx. 16,000 Sqft, over 3 split levels, on a large 31,000 Sqft lot that offers 51 parking stalls. Currently there are 4 excellent tenants with various lease terms remaining, one of the Tenant is on a shorter term lease and its space could be available contact agent for more details if you are a buyer looking to occupy one of the spaces. PHASE 1 & 2 ENVIRONMENTAL REPORT AVAILABLE. Southwest roof was redone in 2023 - \$80,000 and north roof is up to date with repairs and servicing as well. (id:6769)