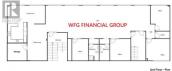

Welcome to 1445 Park Street! This is a rare opportunity to purchase a fully leased multi-tenant office building in East Regina. The property is situated half block from intersection of Dewdney Avenue and Park Street giving you great accessibility and exposure. The total building size is approx. 16,000 Sqft, over 3 split levels, on a large 31,000 Sqft lot that offers 51 parking stalls. Currently there are 4 excellent tenants with various lease terms remaining, one of the Tenant is on a shorter term lease and its space could be available contact agent for more details if you are a buyer looking to occupy one of the spaces. PHASE 1 & 2 ENVIRONMENTAL REPORT AVAILABLE. Southwest roof was redone in 2023 - \$80,000 and north roof is up to date with repairs and servicing as well. (id:6769)