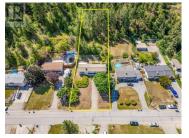

This centrally located 4 beds, 2 bath family home features a massive .63 acre property which offers tons of privacy as it backs onto park space! The home has had a brand-new roof installed along with new gutters! The driveway offers plenty of room for trailers and cars plus an oversized double car garage. The upper level has 3 bedrooms, a full bathroom along with brand new flooring, light fixtures and fresh paint. The kitchen has a functional layout and leads out to the private back yard. The terraced yard goes up the hill with a large flat spot open for a new owner's imagination. The lower level of this home needs some flooring as the old stuff was removed but it offers a renovated full bathroom, single bedroom and a large laundry room. Additionally, there is a huge living room and family room downstairs. The lower level could be renovated to be a suite with the layout allowing for a 1 bed, 1 full bath with entry from the garage to the exterior relatively easy. There is a 528 sqft bonus room above the garage, only accessed from the back yard that is not included in the finished sq footage although it is totally finished just needs a heating system. It is fully finished and currently set up as a bar but would be great for teenagers who want their own space or whatever you can think of. Nice overall package of lot size, location close to all levels of school and an opportunit...