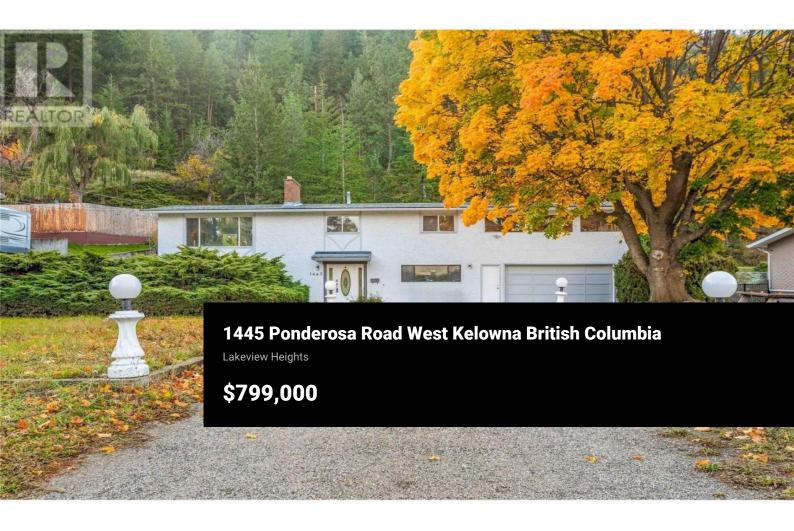

This centrally located 4 beds, 2 bath family home features a massive .63 acre property which offers tons of privacy as it backs onto park space! The home has had a brand-new roof installed along with new gutters! The driveway offers plenty of room for trailers and cars plus an oversized double car garage. The upper level has 3 bedrooms, a full bathroom along with brand new flooring, light fixtures and fresh paint. The kitchen has a functional layout and leads out to the private back yard. The terraced yard goes up the hill with a large flat spot open for a new owner's imagination. The lower level of this home needs some flooring as the old stuff was removed but it offers a renovated full bathroom, single bedroom and a large laundry room. Additionally, there is a huge living room and family room downstairs. The lower level could be renovated to be a suite with the layout allowing for a 1 bed, 1 full bath with entry from the garage to the exterior relatively easy. There is a 528 sqft bonus room above the garage, only accessed from the back yard that is not included in the finished sq footage although it is totally finished just needs a heating system. It is fully finished and currently set up as a bar but would be great for teenagers who want their own space or whatever you can think of. Nice overall package of lot size, location close to all levels of school and an opportunit...