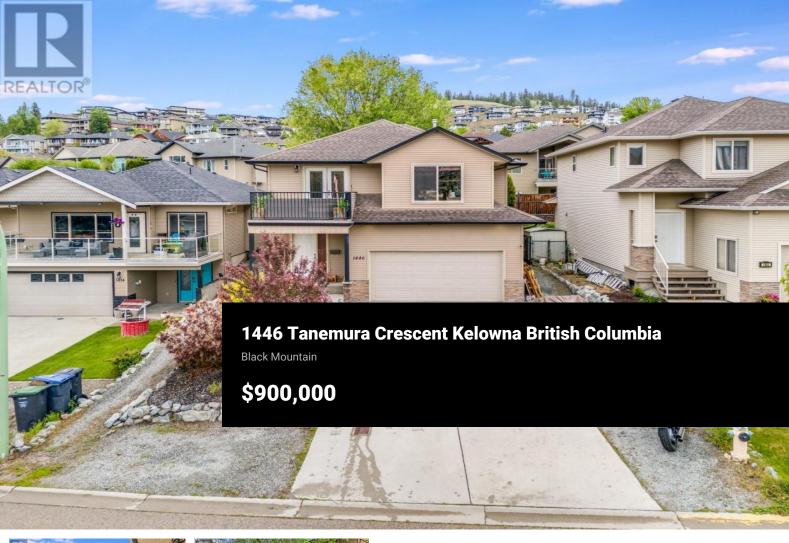

Welcome to 1446 Tanemura Crescent - the perfect starter home for first-time buyers looking to offset their mortgage! 5 bed, 3 bath home in the heart of Black Mountain offers a functional layout with a bright 2 bed, 1 bath suite featuring a separate entrance and shared laundry - ideal for generating rental income or housing extended family. Upstairs, you'll find a cozy living room with vaulted ceilings and a gas fireplace, a kitchen with plenty of counter space, and a welcoming feel throughout. Step out onto the front deck to take in panoramic valley views and partial lake glimpses, or enjoy peaceful afternoons on the private back deck that leads down to the fenced backyard. Located just minutes from schools, shopping, and local amenities. Only 20 minutes to downtown Kelowna, 15 minutes to the airport and UBCO, and a quick drive to Big White via Hwy 33. With a double garage, great layout, and incredible value, this is a smart move for any buyer ready to make homeownership a reality. Book your showing today! (id:6769)