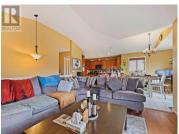

Welcome to 1446 Tanemura Crescent - the perfect starter home for first-time buyers looking to offset their mortgage! 5 bed, 3 bath home in the heart of Black Mountain offers a functional layout with a bright 2 bed, 1 bath suite featuring a separate entrance and shared laundry - ideal for generating rental income or housing extended family. Upstairs, you'll find a cozy living room with vaulted ceilings and a gas fireplace, a kitchen with plenty of counter space, and a welcoming feel throughout. Step out onto the front deck to take in panoramic valley views and partial lake glimpses, or enjoy peaceful afternoons on the private back deck that leads down to the fenced backyard. Located just minutes from schools, shopping, and local amenities. Only 20 minutes to downtown Kelowna, 15 minutes to the airport and UBCO, and a quick drive to Big White via Hwy 33. With a double garage, great layout, and incredible value, this is a smart move for any buyer ready to make homeownership a reality. Book your showing today! (id:6769)