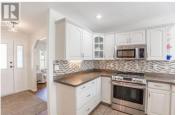

RE/MAX Kelowna 100-1553 Harvey Avenue Kelowna, BC, Canada Move in ready 4-bedroom 3-bathroom home on .40-acre lot in Deer Ridge. You will sure to be impressed by the attention to detail through out this meticulously maintained and updated rancher with full walk out basement. Featuring quality laminate flooring through the living area with a modern gas fireplace. Updated kitchen cabinets with stainless appliances adjacent to the eating and dining areas. Deck off the kitchen offers covered space for relaxing or entertaining. Main level laundry, office/second bedroom, and a primary suite complete with a walk-in closet and ensuite. Downstairs with suite potential includes a rec room, bedroom, full bath, and plenty of storage. Walk out to the open back yard perfect for kids and pets offering covered storage under the deck. Central air conditioning, central vac, and underground irrigation. All mechanical replaced within the last 10 years and new septic system in 2019. Plenty of parking including the double garage with refinished epoxy floors. Enjoy the mountain views through Prairie Valley and of Giants Head in this peaceful neighbourhood of Summerland. (id:6769)