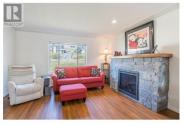

RE/MAX Kelowna 100-1553 Harvey Avenue Kelowna, BC, Canada Move in ready 4-bedroom 3-bathroom home on .40-acre lot in Deer Ridge. You will sure to be impressed by the attention to detail through out this meticulously maintained and updated rancher with full walk out basement. Featuring quality laminate flooring through the living area with a modern gas fireplace. Updated kitchen cabinets with stainless appliances adjacent to the eating and dining areas. Deck off the kitchen offers covered space for relaxing or entertaining. Main level laundry, office/second bedroom, and a primary suite complete with a walk-in closet and ensuite. Downstairs with suite potential includes a rec room, bedroom, full bath, and plenty of storage. Walk out to the open back yard perfect for kids and pets offering covered storage under the deck. Central air conditioning, central vac, and underground irrigation. All mechanical replaced within the last 10 years and new septic system in 2019. Plenty of parking including the double garage with refinished epoxy floors. Enjoy the mountain views through Prairie Valley and of Giants Head in this peaceful neighbourhood of Summerland. (id:6769)