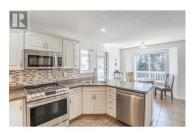

RE/MAX Kelowna 100-1553 Harvey Avenue Kelowna, BC, Canada Move in ready 4-bedroom 3-bathroom home on .40-acre lot in Deer Ridge. You will sure to be impressed by the attention to detail through out this meticulously maintained and updated rancher with full walk out basement. Featuring quality laminate flooring through the living area with a modern gas fireplace. Updated kitchen cabinets with stainless appliances adjacent to the eating and dining areas. Deck off the kitchen offers covered space for relaxing or entertaining. Main level laundry, office/second bedroom, and a primary suite complete with a walk-in closet and ensuite. Downstairs with suite potential includes a rec room, bedroom, full bath, and plenty of storage. Walk out to the open back yard perfect for kids and pets offering covered storage under the deck. Central air conditioning, central vac, and underground irrigation. All mechanical replaced within the last 10 years and new septic system in 2019. Plenty of parking including the double garage with refinished epoxy floors. Enjoy the mountain views through Prairie Valley and of Giants Head in this peaceful neighbourhood of Summerland. (id:6769)