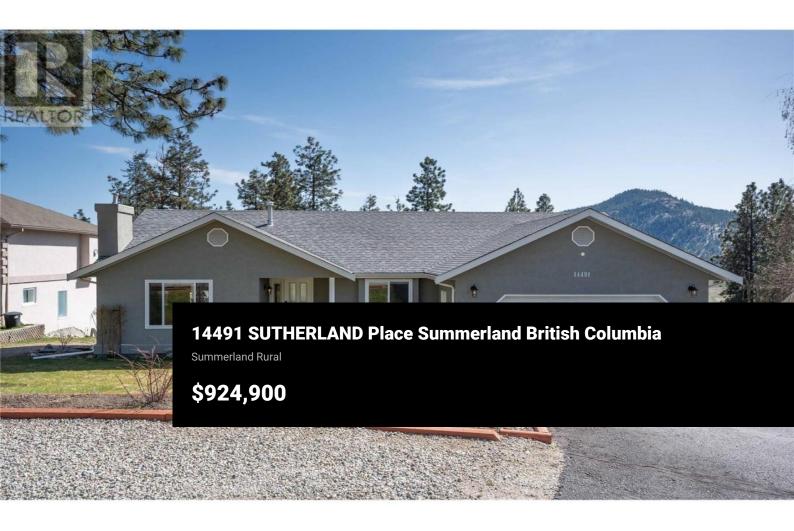

RE/MAX Kelowna 100-1553 Harvey Avenue Kelowna, BC, Canada Move in ready 4-bedroom 3-bathroom home on .40-acre lot in Deer Ridge. You will sure to be impressed by the attention to detail through out this meticulously maintained and updated rancher with full walk out basement. Featuring quality laminate flooring through the living area with a modern gas fireplace. Updated kitchen cabinets with stainless appliances adjacent to the eating and dining areas. Deck off the kitchen offers covered space for relaxing or entertaining. Main level laundry, office/second bedroom, and a primary suite complete with a walk-in closet and ensuite. Downstairs with suite potential includes a rec room, bedroom, full bath, and plenty of storage. Walk out to the open back yard perfect for kids and pets offering covered storage under the deck. Central air conditioning, central vac, and underground irrigation. All mechanical replaced within the last 10 years and new septic system in 2019. Plenty of parking including the double garage with refinished epoxy floors. Enjoy the mountain views through Prairie Valley and of Giants Head in this peaceful neighbourhood of Summerland. (id:6769)