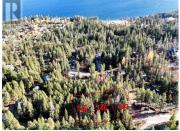

Three adjacent lots each approximately half an acre in size. Total size is 1.53 acres. The lots are mostly treed with beautiful mature forest. The land slopes down toward the lake offering Okanagan Lake view and the ability for a nice walk out design home or cabin. Zoning allows a secondary suite on each lot. Build on one lot and have control over who your neighbors are either selling off one or two of the lots or hold ling terms for family. Property has water at the lot line, power nearby, a private septic will be required. The combined assessment is \$337,000 offering excellent value. (id:6769)