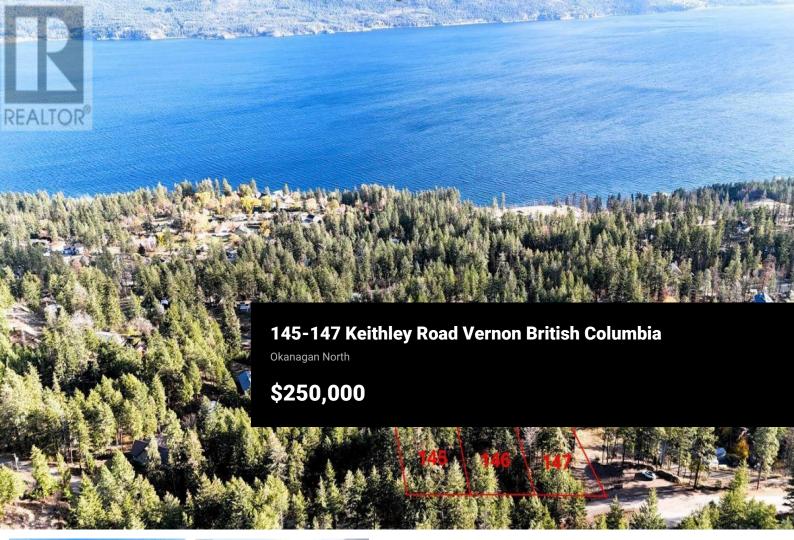

Three adjacent lots each approximately half an acre in size. Total size is 1.53 acres. The lots are mostly treed with beautiful mature forest. The land slopes down toward the lake offering Okanagan Lake view and the ability for a nice walk out design home or cabin. Zoning allows a secondary suite on each lot. Build on one lot and have control over who your neighbors are either selling off one or two of the lots or hold ling terms for family. Property has water at the lot line, power nearby, a private septic will be required. The combined assessment is \$337,000 offering excellent value. (id:6769)