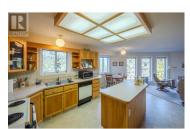

1634 Carmi Avenue 145 Penticton British Columbia Columbia/Duncan \$725,000

55+ Gated community of Carmi Heights. Everything on one level. This immaculate 2Bd 3Ba Rancher has a lovely walk-out deck off the kitchen and primary bedroom that opens facing park land. The huge, bright, nicely finished walkout basement offers extra space for a home office, theatre/games/hobby room or just extra space for guests, (Bonus room, 2pc bath kitchenette and massive storage area which also faces park lands). This is one of the largest, and most private of yards in Carmi Heights. Have morning coffee on the deck or open the sliding glass doors from the Main Bedroom to the deck while you still enjoy total privacy. Strata fees \$90/mo (id:6769)