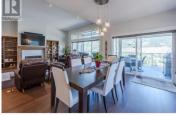

Custom built rancher with walk out basement with amazing unobstructed lake and valley views from this over 3500sq ft home. Owners designed and built in 2017 with lots of thought and extras to not miss a thing. The main floor is open concept with large kitchen dining room, living room with gas fireplace and large windows to capture the amazing views. There are two bedrooms on the main. The custom kitchen has a large island, pantry, wine fridge, all stainless- steel high-end appliances, pull out cabinets for spices, trays utensils and more. Off the dining room is a large deck with phantom screens, BBQ outlet and lots of space to enjoy the views. Basement has 2 bedrooms, large rec room with wet bar and pool table. The patio off the basement has a pergola with roll down screens and hot tub. Large multipurpose room and wine room. The home has many more features such as extra-large garage with humidity controlled and heated, heated bathroom floors, automatic lighting in some rooms, heated floors in bathrooms, reverse osmosis to fridge and sink, filter and sterilization house water, built in wall vacuum system and low maintenance yard. Home warranty still in effect. Secure gated community, all ages and 2 pets welcome. No short-term rentals. Full strata package available. Video walk-thru on Virtual Tour, or in More Information. (id:6769)