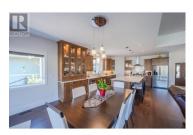

Custom built rancher with walk out basement with amazing unobstructed lake and valley views from this over 3500sq ft home. Owners designed and built in 2017 with lots of thought and extras to not miss a thing. The main floor is open concept with large kitchen dining room, living room with gas fireplace and large windows to capture the amazing views. There are two bedrooms on the main. The custom kitchen has a large island, pantry, wine fridge, all stainless- steel high-end appliances, pull out cabinets for spices, trays utensils and more. Off the dining room is a large deck with phantom screens, BBQ outlet and lots of space to enjoy the views. Basement has 2 bedrooms, large rec room with wet bar and pool table. The patio off the basement has a pergola with roll down screens and hot tub. Large multipurpose room and wine room. The home has many more features such as extra-large garage with humidity controlled and heated, heated bathroom floors, automatic lighting in some rooms, heated floors in bathrooms, reverse osmosis to fridge and sink, filter and sterilization house water, built in wall vacuum system and low maintenance yard. Home warranty still in effect. Secure gated community, all ages and 2 pets welcome. No short-term rentals. Full strata package available. Video walk-thru on Virtual Tour, or in More Information. (id:6769)