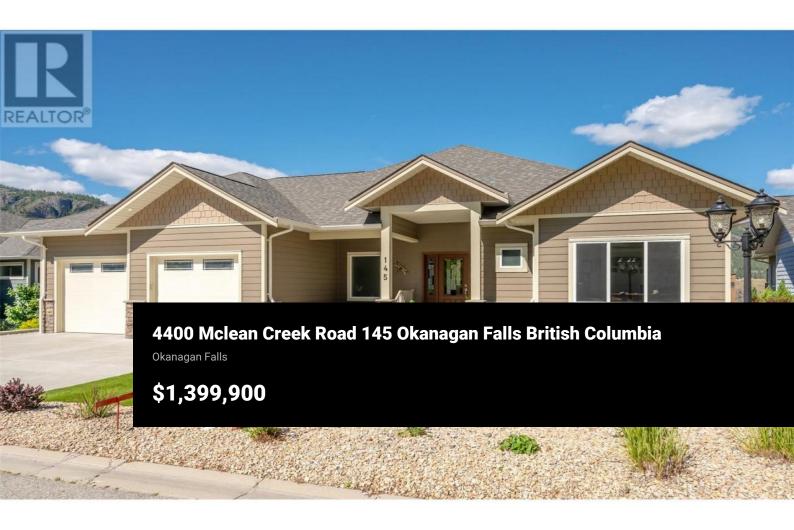

Custom built rancher with walk out basement with amazing unobstructed lake and valley views from this over 3500sq ft home. Owners designed and built in 2017 with lots of thought and extras to not miss a thing. The main floor is open concept with large kitchen dining room, living room with gas fireplace and large windows to capture the amazing views. There are two bedrooms on the main. The custom kitchen has a large island, pantry, wine fridge, all stainless- steel high-end appliances, pull out cabinets for spices, trays utensils and more. Off the dining room is a large deck with phantom screens, BBQ outlet and lots of space to enjoy the views. Basement has 2 bedrooms, large rec room with wet bar and pool table. The patio off the basement has a pergola with roll down screens and hot tub. Large multipurpose room and wine room. The home has many more features such as extra-large garage with humidity controlled and heated, heated bathroom floors, automatic lighting in some rooms, heated floors in bathrooms, reverse osmosis to fridge and sink, filter and sterilization house water, built in wall vacuum system and low maintenance yard. Home warranty still in effect. Secure gated community, all ages and 2 pets welcome. No short-term rentals. Full strata package available. Video walk-thru on Virtual Tour, or in More Information. (id:6769)