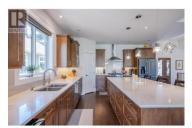

Custom built rancher with walk out basement with amazing unobstructed lake and valley views from this over 3500sq ft home. Owners designed and built in 2017 with lots of thought and extras to not miss a thing. The main floor is open concept with large kitchen dining room, living room with gas fireplace and large windows to capture the amazing views. There are two bedrooms on the main. The custom kitchen has a large island, pantry, wine fridge, all stainless- steel high-end appliances, pull out cabinets for spices, trays utensils and more. Off the dining room is a large deck with phantom screens, BBQ outlet and lots of space to enjoy the views. Basement has 2 bedrooms, large rec room with wet bar and pool table. The patio off the basement has a pergola with roll down screens and hot tub. Large multipurpose room and wine room. The home has many more features such as extra-large garage with humidity controlled and heated, heated bathroom floors, automatic lighting in some rooms, heated floors in bathrooms, reverse osmosis to fridge and sink, filter and sterilization house water, built in wall vacuum system and low maintenance yard. Home warranty still in effect. Secure gated community, all ages and 2 pets welcome. No short-term rentals. Full strata package available. Video walk-thru on Virtual Tour, or in More Information. (id:6769)