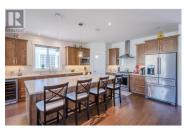

Custom built rancher with walk out basement with amazing unobstructed lake and valley views from this over 3500sq ft home. Owners designed and built in 2017 with lots of thought and extras to not miss a thing. The main floor is open concept with large kitchen dining room, living room with gas fireplace and large windows to capture the amazing views. There are two bedrooms on the main. The custom kitchen has a large island, pantry, wine fridge, all stainless- steel high-end appliances, pull out cabinets for spices, trays utensils and more. Off the dining room is a large deck with phantom screens, BBQ outlet and lots of space to enjoy the views. Basement has 2 bedrooms, large rec room with wet bar and pool table. The patio off the basement has a pergola with roll down screens and hot tub. Large multipurpose room and wine room. The home has many more features such as extra-large garage with humidity controlled and heated, heated bathroom floors, automatic lighting in some rooms, heated floors in bathrooms, reverse osmosis to fridge and sink, filter and sterilization house water, built in wall vacuum system and low maintenance yard. Home warranty still in effect. Secure gated community, all ages and 2 pets welcome. No short-term rentals. Full strata package available. Video walk-thru on Virtual Tour, or in More Information. (id:6769)