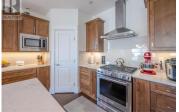

Custom built rancher with walk out basement with amazing unobstructed lake and valley views from this over 3500sq ft home. Owners designed and built in 2017 with lots of thought and extras to not miss a thing. The main floor is open concept with large kitchen dining room, living room with gas fireplace and large windows to capture the amazing views. There are two bedrooms on the main. The custom kitchen has a large island, pantry, wine fridge, all stainless- steel high-end appliances, pull out cabinets for spices, trays utensils and more. Off the dining room is a large deck with phantom screens, BBQ outlet and lots of space to enjoy the views. Basement has 2 bedrooms, large rec room with wet bar and pool table. The patio off the basement has a pergola with roll down screens and hot tub. Large multipurpose room and wine room. The home has many more features such as extra-large garage with humidity controlled and heated, heated bathroom floors, automatic lighting in some rooms, heated floors in bathrooms, reverse osmosis to fridge and sink, filter and sterilization house water, built in wall vacuum system and low maintenance yard. Home warranty still in effect. Secure gated community, all ages and 2 pets welcome. No short-term rentals. Full strata package available. Video walk-thru on Virtual Tour, or in More Information. (id:6769)