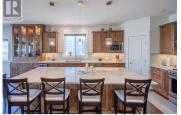

Custom built rancher with walk out basement with amazing unobstructed lake and valley views from this over 3500sq ft home. Owners designed and built in 2017 with lots of thought and extras to not miss a thing. The main floor is open concept with large kitchen dining room, living room with gas fireplace and large windows to capture the amazing views. There are two bedrooms on the main. The custom kitchen has a large island, pantry, wine fridge, all stainless- steel high-end appliances, pull out cabinets for spices, trays utensils and more. Off the dining room is a large deck with phantom screens, BBQ outlet and lots of space to enjoy the views. Basement has 2 bedrooms, large rec room with wet bar and pool table. The patio off the basement has a pergola with roll down screens and hot tub. Large multipurpose room and wine room. The home has many more features such as extra-large garage with humidity controlled and heated, heated bathroom floors, automatic lighting in some rooms, heated floors in bathrooms, reverse osmosis to fridge and sink, filter and sterilization house water, built in wall vacuum system and low maintenance yard. Home warranty still in effect. Secure gated community, all ages and 2 pets welcome. No short-term rentals. Full strata package available. Video walk-thru on Virtual Tour, or in More Information. (id:6769)