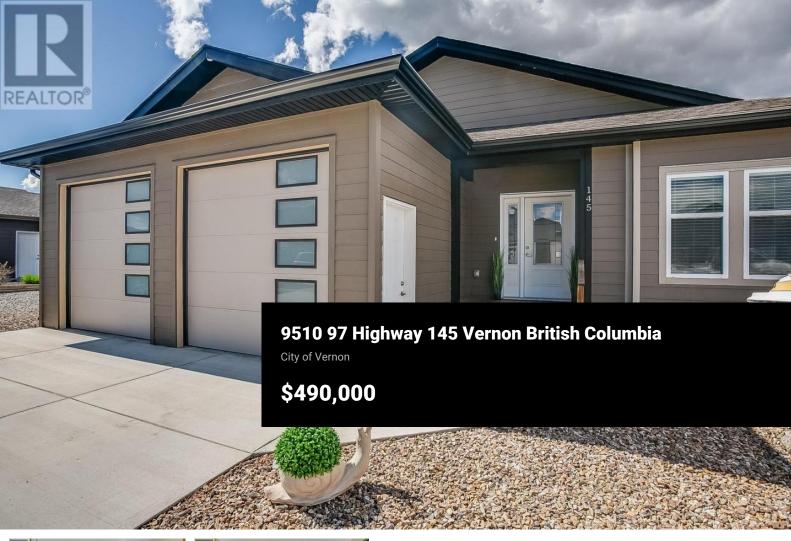

Welcome to #145 9510 Highway 97 in the peaceful Lawrence Heights, a community crafted for mature living. This home offers 3 bedrooms, 2 bathrooms, with a spacious 1664 square feet floor plan, perfect for those seeking comfort without the confines of a condo. Highlights include a double car garage, a large fenced private yard, tons and tons of parking! And is setting in a quiet, well-maintained neighbourhood. Situated near a serene golf course, leisure is just a short stroll away. Take a look outside at night, the stars are incredible as you have no city light diluting them. This is an exceptional opportunity in Lawrence Heights, where larger home amenities are available for the price of a smaller residence. LOW PAD FEES and WATER IS INCLUDED IN THE FEES. Act quickly-homes in this sought-after community are rare finds. Schedule your viewing today to experience the ideal blend of peaceful living and convenient location. (id:6769)