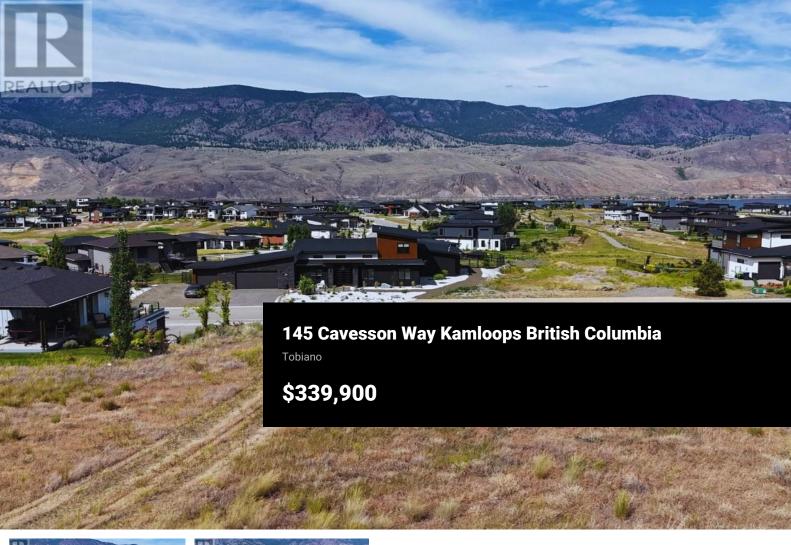

Build your dream home on this prime 0.373-acre vacant lot perched on a world-class golf course! This exceptional property offers sweeping views of the entire community, Kamloops Lake, and the manicured fairways below. Located just a short walk from the marina and lakefront, it combines luxury living with outdoor lifestyle. Enjoy privacy at the rear and a prestigious setting surrounded by executive homes. With its unbeatable location, panoramic scenery, and incredible value, this is a rare opportunity you don't want to miss! (id:6769)