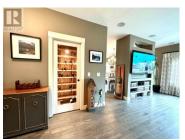

Gorgeous custom-built home welcomes you from the top of a private bench surrounded by 3.4 acres of majestic trees. As you step into the foyer, you are greeted by mountain views from the cozy living area. The home features a Chef's island kitchen with French Country cupboards, granite counters and an expansive beverage bar with mini sink and wine fridge. Entertaining is a breeze with walk-in pantry, stand up freezer, steam convection oven, propane cooktop, convect microwave, and dual door fridge with water/ice dispenser. The dining area is warmed by an electric fireplace or, when you wish to eat outside, patio doors that open expansively to a partly covered deck. The master bedroom has a great 5 piece ensuite bathroom with jetted tub and glass/tile shower, a large walk-in closet, nearby laundry room, and side exit to an outdoor HOT TUB. The view is even better from the second floor where there are 2 guest bedrooms and an office area. (id:6769)