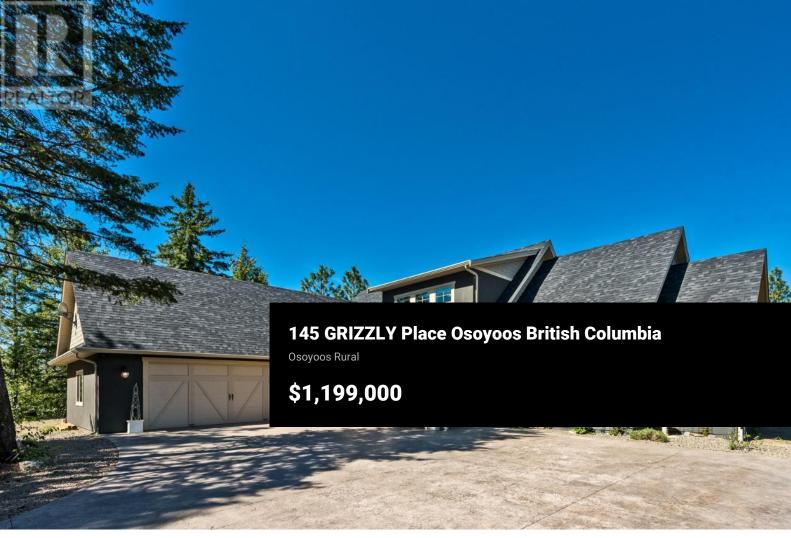

Gorgeous custom-built home welcomes you from the top of a private bench surrounded by 3.4 acres of majestic trees. As you step into the foyer, you are greeted by mountain views from the cozy living area. The home features a Chef's island kitchen with French Country cupboards, granite counters and an expansive beverage bar with mini sink and wine fridge. Entertaining is a breeze with walk-in pantry, stand up freezer, steam convection oven, propane cooktop, convect microwave, and dual door fridge with water/ice dispenser. The dining area is warmed by an electric fireplace or, when you wish to eat outside, patio doors that open expansively to a partly covered deck. The master bedroom has a great 5 piece ensuite bathroom with jetted tub and glass/tile shower, a large walk-in closet, nearby laundry room, and side exit to an outdoor HOT TUB. The view is even better from the second floor where there are 2 guest bedrooms and an office area. (id:6769)