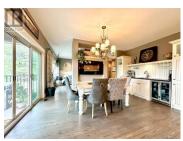

Gorgeous custom-built home welcomes you from the top of a private bench surrounded by 3.4 acres of majestic trees. As you step into the foyer, you are greeted by mountain views from the cozy living area. The home features a Chef's island kitchen with French Country cupboards, granite counters and an expansive beverage bar with mini sink and wine fridge. Entertaining is a breeze with walk-in pantry, stand up freezer, steam convection oven, propane cooktop, convect microwave, and dual door fridge with water/ice dispenser. The dining area is warmed by an electric fireplace or, when you wish to eat outside, patio doors that open expansively to a partly covered deck. The master bedroom has a great 5 piece ensuite bathroom with jetted tub and glass/tile shower, a large walk-in closet, nearby laundry room, and side exit to an outdoor HOT TUB. The view is even better from the second floor where there are 2 guest bedrooms and an office area. (id:6769)