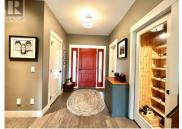

Gorgeous custom-built home welcomes you from the top of a private bench surrounded by 3.4 acres of majestic trees. As you step into the foyer, you are greeted by mountain views from the cozy living area. The home features a Chef's island kitchen with French Country cupboards, granite counters and an expansive beverage bar with mini sink and wine fridge. Entertaining is a breeze with walk-in pantry, stand up freezer, steam convection oven, propane cooktop, convect microwave, and dual door fridge with water/ice dispenser. The dining area is warmed by an electric fireplace or, when you wish to eat outside, patio doors that open expansively to a partly covered deck. The master bedroom has a great 5 piece ensuite bathroom with jetted tub and glass/tile shower, a large walk-in closet, nearby laundry room, and side exit to an outdoor HOT TUB. The view is even better from the second floor where there are 2 guest bedrooms and an office area. (id:6769)