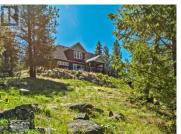

Gorgeous custom-built home welcomes you from the top of a private bench surrounded by 3.4 acres of majestic trees. As you step into the foyer, you are greeted by mountain views from the cozy living area. The home features a Chef's island kitchen with French Country cupboards, granite counters and an expansive beverage bar with mini sink and wine fridge. Entertaining is a breeze with walk-in pantry, stand up freezer, steam convection oven, propane cooktop, convect microwave, and dual door fridge with water/ice dispenser. The dining area is warmed by an electric fireplace or, when you wish to eat outside, patio doors that open expansively to a partly covered deck. The master bedroom has a great 5 piece ensuite bathroom with jetted tub and glass/tile shower, a large walk-in closet, nearby laundry room, and side exit to an outdoor HOT TUB. The view is even better from the second floor where there are 2 guest bedrooms and an office area. (id:6769)