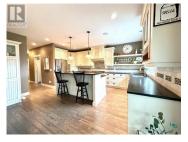

Gorgeous custom-built home welcomes you from the top of a private bench surrounded by 3.4 acres of majestic trees. As you step into the foyer, you are greeted by mountain views from the cozy living area. The home features a Chef's island kitchen with French Country cupboards, granite counters and an expansive beverage bar with mini sink and wine fridge. Entertaining is a breeze with walk-in pantry, stand up freezer, steam convection oven, propane cooktop, convect microwave, and dual door fridge with water/ice dispenser. The dining area is warmed by an electric fireplace or, when you wish to eat outside, patio doors that open expansively to a partly covered deck. The master bedroom has a great 5 piece ensuite bathroom with jetted tub and glass/tile shower, a large walk-in closet, nearby laundry room, and side exit to an outdoor HOT TUB. The view is even better from the second floor where there are 2 guest bedrooms and an office area. (id:6769)