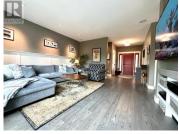

Gorgeous custom-built home welcomes you from the top of a private bench surrounded by 3.4 acres of majestic trees. As you step into the foyer, you are greeted by mountain views from the cozy living area. The home features a Chef's island kitchen with French Country cupboards, granite counters and an expansive beverage bar with mini sink and wine fridge. Entertaining is a breeze with walk-in pantry, stand up freezer, steam convection oven, propane cooktop, convect microwave, and dual door fridge with water/ice dispenser. The dining area is warmed by an electric fireplace or, when you wish to eat outside, patio doors that open expansively to a partly covered deck. The master bedroom has a great 5 piece ensuite bathroom with jetted tub and glass/tile shower, a large walk-in closet, nearby laundry room, and side exit to an outdoor HOT TUB. The view is even better from the second floor where there are 2 guest bedrooms and an office area. (id:6769)