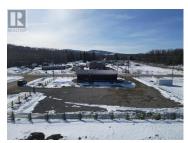

Seize this prime commercial opportunity just off Highway 16! Built in 2022, this versatile C2-zoned property is ready for your business vision. Permitted uses include retail, heavy and light equipment repairs and sales, a hotel, motor vehicle services, a motor vehicle wash, a restaurant and more. A dwelling is also allowed as a secondary use, adding flexibility to your investment. The building features a range of upgrades, including a new furnace, bathroom, enhanced insulation, fencing, and concrete walkways. Whether you envision a retail store, office space, or workshop, this property is move-in ready and positioned for success. Its strategic location offers excellent visibility and high traffic, ensuring steady business potential. With its modern finishes and adaptable zoning, this is a rare chance to secure a valuable asset in a thriving area. Don't miss out—make your business goals a reality with this exceptional property! \* PREC - Personal Real Estate Corporation (id:6769)