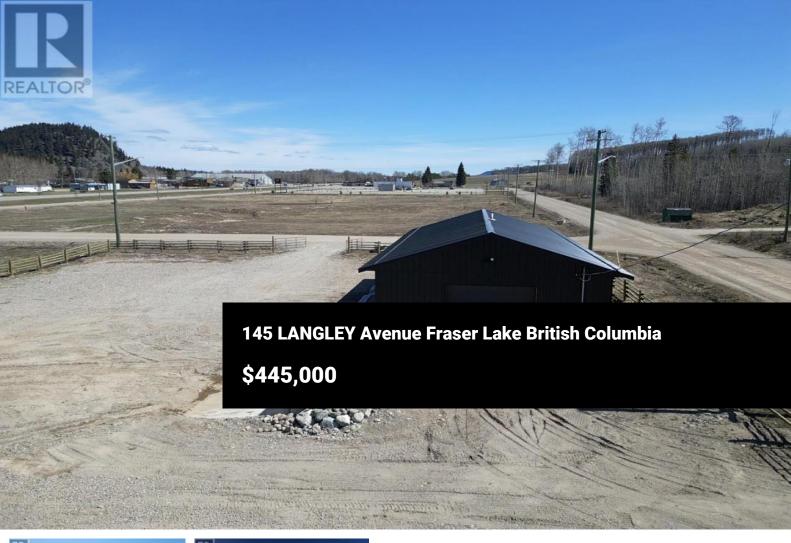

Seize this prime commercial opportunity just off Highway 16! Built in 2022, this versatile C2-zoned property is ready for your business vision. Permitted uses include retail, heavy and light equipment repairs and sales, a hotel, motor vehicle services, a motor vehicle wash, a restaurant and more. A dwelling is also allowed as a secondary use, adding flexibility to your investment. The building features a range of upgrades, including a new furnace, bathroom, enhanced insulation, fencing, and concrete walkways. Whether you envision a retail store, office space, or workshop, this property is move-in ready and positioned for success. Its strategic location offers excellent visibility and high traffic, ensuring steady business potential. With its modern finishes and adaptable zoning, this is a rare chance to secure a valuable asset in a thriving area. Don't miss out—make your business goals a reality with this exceptional property! \* PREC - Personal Real Estate Corporation (id:6769)