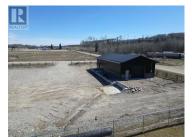

Seize this prime commercial opportunity just off Highway 16! Built in 2022, this versatile C2-zoned property is ready for your business vision. Permitted uses include retail, heavy and light equipment repairs and sales, a hotel, motor vehicle services, a motor vehicle wash, a restaurant and more. A dwelling is also allowed as a secondary use, adding flexibility to your investment. The building features a range of upgrades, including a new furnace, bathroom, enhanced insulation, fencing, and concrete walkways. Whether you envision a retail store, office space, or workshop, this property is move-in ready and positioned for success. Its strategic location offers excellent visibility and high traffic, ensuring steady business potential. With its modern finishes and adaptable zoning, this is a rare chance to secure a valuable asset in a thriving area. Don't miss out—make your business goals a reality with this exceptional property! \* PREC - Personal Real Estate Corporation (id:6769)