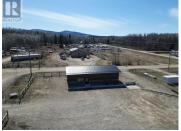

Seize this prime commercial opportunity just off Highway 16! Built in 2022, this versatile C2-zoned property is ready for your business vision. Permitted uses include retail, heavy and light equipment repairs and sales, a hotel, motor vehicle services, a motor vehicle wash, a restaurant and more. A dwelling is also allowed as a secondary use, adding flexibility to your investment. The building features a range of upgrades, including a new furnace, bathroom, enhanced insulation, fencing, and concrete walkways. Whether you envision a retail store, office space, or workshop, this property is move-in ready and positioned for success. Its strategic location offers excellent visibility and high traffic, ensuring steady business potential. With its modern finishes and adaptable zoning, this is a rare chance to secure a valuable asset in a thriving area. Don't miss out—make your business goals a reality with this exceptional property! \* PREC - Personal Real Estate Corporation (id:6769)