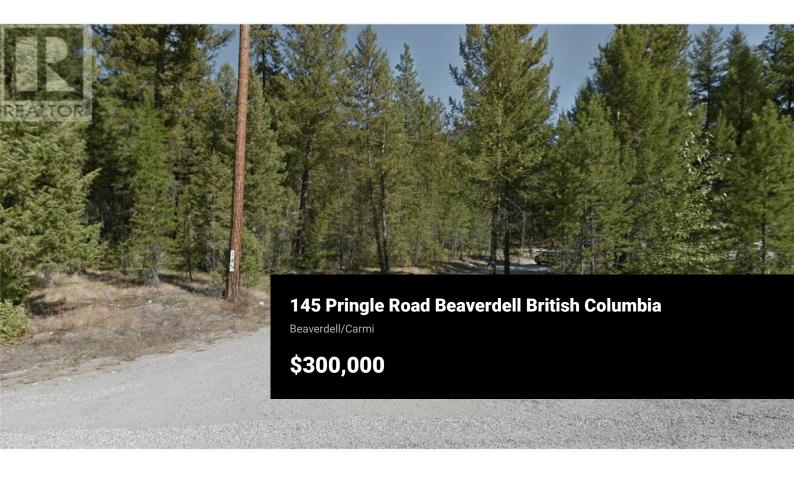

RE/MAX Kelowna 100-1553 Harvey Avenue Kelowna, BC, Canada

×

Prime 4+ acre parcel offering exceptional Highway visibility and access, strategically positioned at the junction of Highway 33 and Pringle Road. This level, treed property presents unlimited potential within the Regional District of Kootenay Boundary's unzoned designation, accommodating a wide range of permitted uses. Nestled in a coveted outdoor recreation hub, this exceptional property offers seamless access to world-class hunting, fishing, skiing, and hiking opportunities. Located just 30 minutes from the prestigious Big White resort, this versatile parcel presents an ideal setting for discerning buyers seeking to develop their dream residence, establish a professional enterprise, or create a luxurious recreational retreat. Experience the refined tranquility of rural living while enjoying the property's development potential and strategic location. IMPORTANT: The manufactured home on the property is not being offered for sale and cannot be sold with the property. It cannot be included in a contract of purchase and sale of the property and must be removed from the property or decommissioned prior to completion. (id:6769)