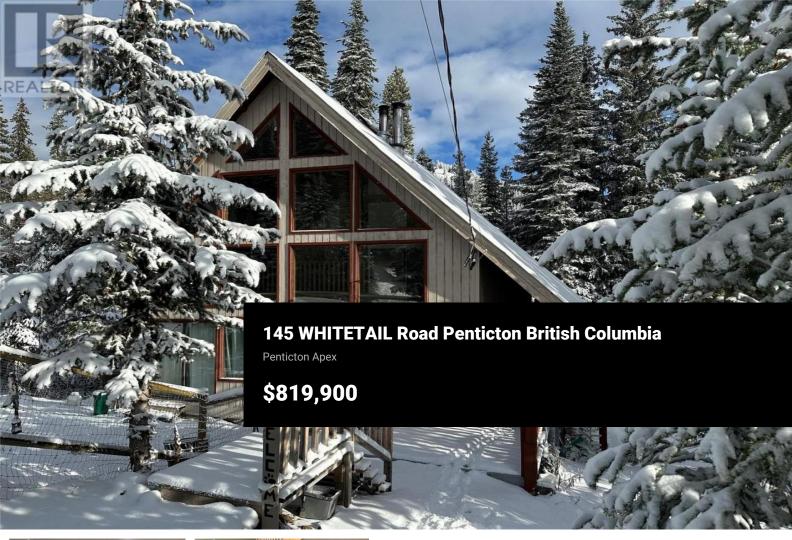

Apex Mountain is one of the hidden gems of BC skiing. Located only 30 min from Penticton, it's a full service, destination resort with some of the lightest champagne powder imaginable! In the off season locals enjoy hiking, mountain bike riding, canoeing in Nickle Plate lake, or just relaxing and breathing in the fresh mountain air. On a quiet, no through road, walking distance from the ski runs, you'll find this 3 story chalet complete with it's own, self contained suite or guest accommodation (vacant) in the lower level. Over 2500 sq ft of living area on nearly half an acre! Newer kitchen with updated appliances, 200 amp service, and a wood furnace with electric back up to heat the home. Large windows bring in the beauty of the surrounding area while the fireplace keeps you cozy all winter long. What are you waiting for?... Winter is coming! (id:6769)