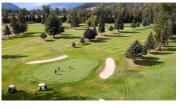

OWNER OF 36 YEARS READY TO PASS HIS LEGACY ON! EAGLE RIVER GOLF & COUNTRY CLUB - Land, Buildings and Business - for sale in Sicamous! 34.37 lush acres, fully landscaped, nestled along the beautiful Eagle River. PROPERTY: Fully rated 9-hole golf course featuring two sets of tees, w/ underground irrigation. Practice putting green. 19 Power Carts. Over 3,000 ft of Eagle River frontage w/ access & water rights - incredible beach areas. OUTBUILDINGS: 5 Bay Garage/Shop, Picnic Gazebo, Members Lockers, Maintenance, Pump & Service Buildings. RV PARK: 10 fully-serviced RV Camping Sites along the Eagle River. Hook-ups: Water, sewer, electricity. CLUBHOUSE: MAIN LEVEL 2840 sf clubhouse. Full kitchen w/ liquor license. Seats 142 people, incl patio/deck (1017 sf). Outdoor BBQ area. UPPER LEVEL: 2348 sf w/ two residential suites (3 bedroom & 2 bedroom units). Balcony (501 sf) overlooks golf course. Operate the business as is or bring to life your vision for expansion & venue hosting (weddings, concerts, events): 5,000+ sf LCRB approved full-service patio for future expansion. 700+ ft of Hwy #1 frontage w/ access from Husky Frontage Road. 3 Titles - PID: 010-324-305; 010-324-429; 010-324-399. Transition of Operations - Options available to Purchaser include: Management Agreement for Business Operations OR quick turnaround Training of Operations to New Management. A celebrated public venue...