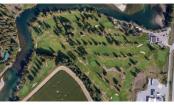

OWNER OF 36 YEARS READY TO PASS HIS LEGACY ON! EAGLE RIVER GOLF & COUNTRY CLUB - Land, Buildings and Business - for sale in Sicamous! 34.37 lush acres, fully landscaped, nestled along the beautiful Eagle River. PROPERTY: Fully rated 9-hole golf course featuring two sets of tees, w/ underground irrigation. Practice putting green. 19 Power Carts. Over 3,000 ft of Eagle River frontage w/ access & water rights - incredible beach areas. OUTBUILDINGS: 5 Bay Garage/Shop, Picnic Gazebo, Members Lockers, Maintenance, Pump & Service Buildings. RV PARK: 10 fully-serviced RV Camping Sites along the Eagle River. Hook-ups: Water, sewer, electricity. CLUBHOUSE: MAIN LEVEL 2840 sf clubhouse. Full kitchen w/ liquor license. Seats 142 people, incl patio/deck (1017 sf). Outdoor BBQ area. UPPER LEVEL: 2348 sf w/ two residential suites (3 bedroom & 2 bedroom units). Balcony (501 sf) overlooks golf course. Operate the business as is or bring to life your vision for expansion & venue hosting (weddings, concerts, events): 5,000+ sf LCRB approved full-service patio for future expansion. 700+ ft of Hwy #1 frontage w/ access from Husky Frontage Road. 3 Titles - PID: 010-324-305; 010-324-429; 010-324-399. Transition of Operations - Options available to Purchaser include: Management Agreement for Business Operations OR quick turnaround Training of Operations to New Management. A celebrated public venue...