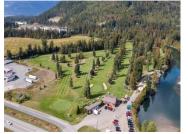

OWNER OF 36 YEARS READY TO PASS HIS LEGACY ON! EAGLE RIVER GOLF & COUNTRY CLUB - Land, Buildings and Business - for sale in Sicamous! 34.37 lush acres, fully landscaped, nestled along the beautiful Eagle River. PROPERTY: Fully rated 9-hole golf course featuring two sets of tees, w/ underground irrigation. Practice putting green. 19 Power Carts. Over 3,000 ft of Eagle River frontage w/ access & water rights - incredible beach areas. OUTBUILDINGS: 5 Bay Garage/Shop, Picnic Gazebo, Members Lockers, Maintenance, Pump & Service Buildings. RV PARK: 10 fully-serviced RV Camping Sites along the Eagle River. Hook-ups: Water, sewer, electricity. CLUBHOUSE: MAIN LEVEL 2840 sf clubhouse. Full kitchen w/ liquor license. Seats 142 people, incl patio/deck (1017 sf). Outdoor BBQ area. UPPER LEVEL: 2348 sf w/ two residential suites (3 bedroom & 2 bedroom units). Balcony (501 sf) overlooks golf course. Operate the business as is or bring to life your vision for expansion & venue hosting (weddings, concerts, events): 5,000+ sf LCRB approved full-service patio for future expansion. 700+ ft of Hwy #1 frontage w/ access from Husky Frontage Road. 3 Titles - PID: 010-324-305; 010-324-429; 010-324-399. Transition of Operations - Options available to Purchaser include: Management Agreement for Business Operations OR quick turnaround Training of Operations to New Management. A celebrated public venue...