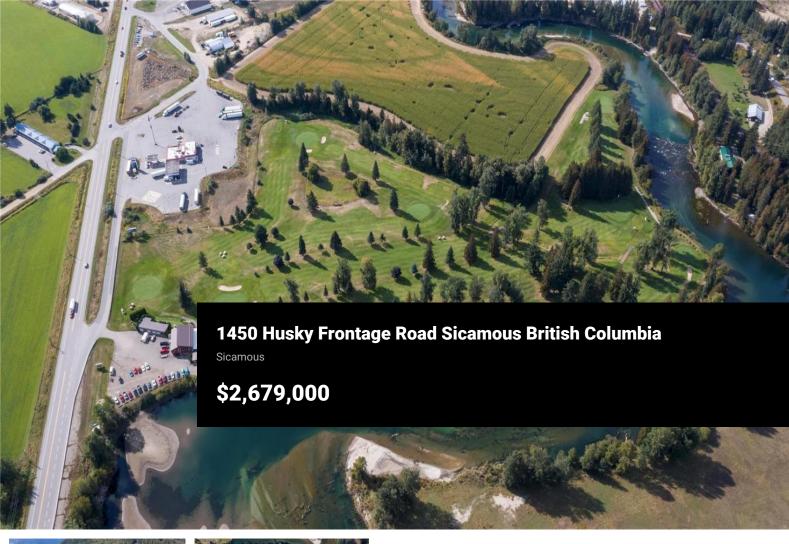

OWNER OF 36 YEARS READY TO PASS HIS LEGACY ON! EAGLE RIVER GOLF & COUNTRY CLUB - Land, Buildings and Business - for sale in Sicamous! 34.37 lush acres, fully landscaped, nestled along the beautiful Eagle River. PROPERTY: Fully rated 9-hole golf course featuring two sets of tees, w/ underground irrigation. Practice putting green. 19 Power Carts. Over 3,000 ft of Eagle River frontage w/ access & water rights - incredible beach areas. OUTBUILDINGS: 5 Bay Garage/Shop, Picnic Gazebo, Members Lockers, Maintenance, Pump & Service Buildings. RV PARK: 10 fully-serviced RV Camping Sites along the Eagle River. Hook-ups: Water, sewer, electricity. CLUBHOUSE: MAIN LEVEL 2840 sf clubhouse. Full kitchen w/ liquor license. Seats 142 people, incl patio/deck (1017 sf). Outdoor BBQ area. UPPER LEVEL: 2348 sf w/ two residential suites (3 bedroom & 2 bedroom units). Balcony (501 sf) overlooks golf course. Operate the business as is or bring to life your vision for expansion & venue hosting (weddings, concerts, events): 5,000+ sf LCRB approved full-service patio for future expansion. 700+ ft of Hwy #1 frontage w/ access from Husky Frontage Road. 3 Titles - PID: 010-324-305; 010-324-429; 010-324-399. Transition of Operations - Options available to Purchaser include: Management Agreement for Business Operations OR quick turnaround Training of Operations to New Management. A celebrated public venue...