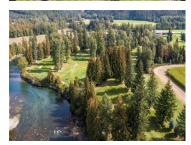

OWNER OF 36 YEARS READY TO PASS HIS LEGACY ON! EAGLE RIVER GOLF & COUNTRY CLUB - Land, Buildings and Business - for sale in Sicamous! 34.37 lush acres, fully landscaped, nestled along the beautiful Eagle River. PROPERTY: Fully rated 9-hole golf course featuring two sets of tees, w/ underground irrigation. Practice putting green. 19 Power Carts. Over 3,000 ft of Eagle River frontage w/ access & water rights - incredible beach areas. OUTBUILDINGS: 5 Bay Garage/Shop, Picnic Gazebo, Members Lockers, Maintenance, Pump & Service Buildings. RV PARK: 10 fully-serviced RV Camping Sites along the Eagle River. Hook-ups: Water, sewer, electricity. CLUBHOUSE: MAIN LEVEL 2840 sf clubhouse. Full kitchen w/ liquor license. Seats 142 people, incl patio/deck (1017 sf). Outdoor BBQ area. UPPER LEVEL: 2348 sf w/ two residential suites (3 bedroom & 2 bedroom units). Balcony (501 sf) overlooks golf course. Operate the business as is or bring to life your vision for expansion & venue hosting (weddings, concerts, events): 5,000+ sf LCRB approved full-service patio for future expansion. 700+ ft of Hwy #1 frontage w/ access from Husky Frontage Road. 3 Titles - PID: 010-324-305; 010-324-429; 010-324-399. Transition of Operations - Options available to Purchaser include: Management Agreement for Business Operations OR quick turnaround Training of Operations to New Management. A celebrated public venue...