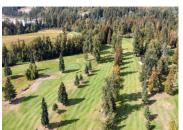

OWNER OF 36 YEARS READY TO PASS HIS LEGACY ON! EAGLE RIVER GOLF & COUNTRY CLUB - Land, Buildings and Business - for sale in Sicamous! 34.37 lush acres, fully landscaped, nestled along the beautiful Eagle River. PROPERTY: Fully rated 9-hole golf course featuring two sets of tees, w/ underground irrigation. Practice putting green. 19 Power Carts. Over 3,000 ft of Eagle River frontage w/ access & water rights - incredible beach areas. OUTBUILDINGS: 5 Bay Garage/Shop, Picnic Gazebo, Members Lockers, Maintenance, Pump & Service Buildings. RV PARK: 10 fully-serviced RV Camping Sites along the Eagle River. Hook-ups: Water, sewer, electricity. CLUBHOUSE: MAIN LEVEL 2840 sf clubhouse. Full kitchen w/ liquor license. Seats 142 people, incl patio/deck (1017 sf). Outdoor BBQ area. UPPER LEVEL: 2348 sf w/ two residential suites (3 bedroom & 2 bedroom units). Balcony (501 sf) overlooks golf course. Operate the business as is or bring to life your vision for expansion & venue hosting (weddings, concerts, events): 5,000+ sf LCRB approved full-service patio for future expansion. 700+ ft of Hwy #1 frontage w/ access from Husky Frontage Road. 3 Titles - PID: 010-324-305; 010-324-429; 010-324-399. Transition of Operations - Options available to Purchaser include: Management Agreement for Business Operations OR quick turnaround Training of Operations to New Management. A celebrated public venue...