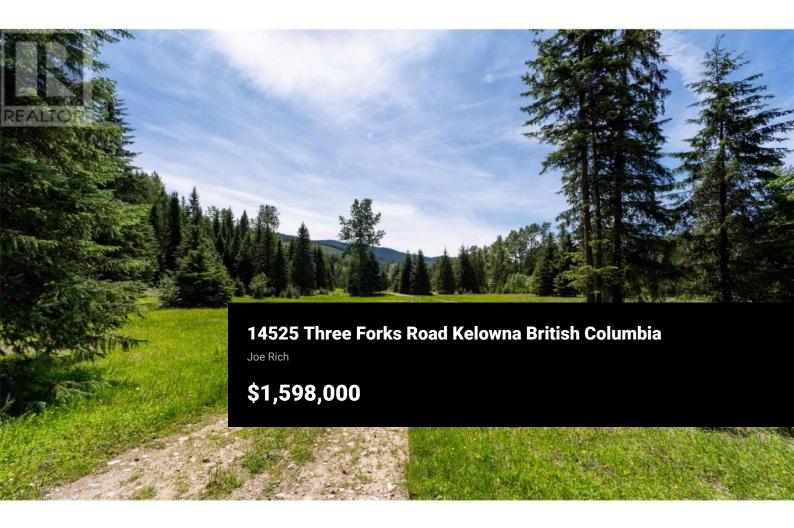

CREATE YOUR ONE OF A KIND PRIVATE GETAWAY! Look no further!

Beautifully forested large acreage nestled in a spectacular Okanagan valley location, situated in between Kelowna, BC and Big White Ski Resort. This property boasts a wide range of scenic natural settings from flat flowered meadows to rolling forested hills. Two pristine creeks unite, creating a range of choices for flat creek side build sites. Great year round road access for winter recreation on the snowmobiling and skiing trails, and summer trails bloom for hiking. Nature abound with this 4 season playground right at your doorstep.

Only 20 mins to Kelowna's beaches or the Big White ski hills! Seeing is believing...BOOK TODAY! Inactive transferable gravel pit license potential with buyer's own due diligence. (id:6769)