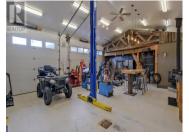

SPRAWLING BLACK MOUNTAIN RANCHER WITH A 38' X 26' DREAM SHOP!! Situated on a generous 0.26 acre corner lot, this 4 bed, 2 bath home has many updates including a modernized kitchen, refreshed bathrooms, new flooring, doors, and windows. The fenced yard provides an ideal space for children & animals to play and is complemented by a covered stamped concrete patio! What truly sets this property apart is the IMPRESSIVE SHOP, complete with high ceilings, a mezzanine, wood stove, sani-dump, and bathroom—a haven for hobbyists & car enthusiasts!! If more living space is required there could be potential to convert the shop to a CARRIAGE HOUSE! Additionally, there is a sizable detached shed for additional storage and TONS OF RV PARKING for all your toys. Located just a short walk from Black Mountain Elementary School and a short drive to all amenities (id:6769)