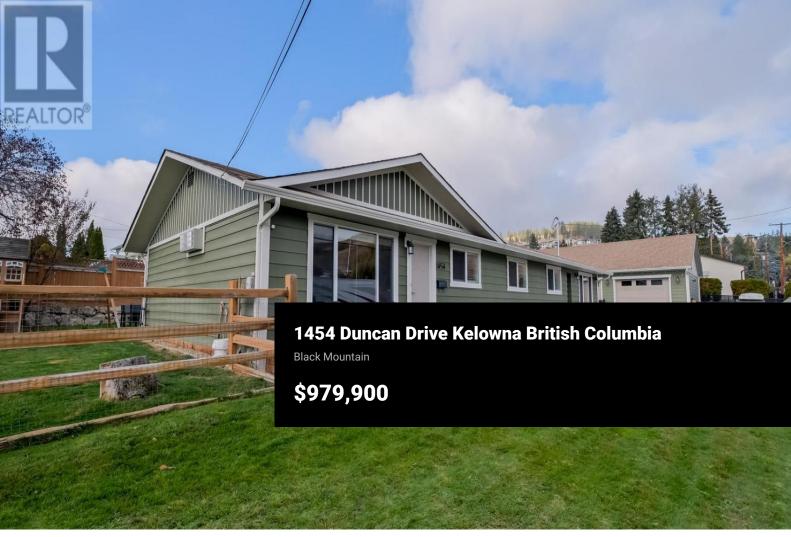

SPRAWLING BLACK MOUNTAIN RANCHER WITH A 38' X 26' DREAM SHOP!! Situated on a generous 0.26 acre corner lot, this 4 bed, 2 bath home has many updates including a modernized kitchen, refreshed bathrooms, new flooring, doors, and windows. The fenced yard provides an ideal space for children & animals to play and is complemented by a covered stamped concrete patio! What truly sets this property apart is the IMPRESSIVE SHOP, complete with high ceilings, a mezzanine, wood stove, sani-dump, and bathroom—a haven for hobbyists & car enthusiasts!! If more living space is required there could be potential to convert the shop to a CARRIAGE HOUSE! Additionally, there is a sizable detached shed for additional storage and TONS OF RV PARKING for all your toys. Located just a short walk from Black Mountain Elementary School and a short drive to all amenities (id:6769)