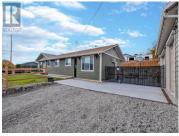

SPRAWLING BLACK MOUNTAIN RANCHER WITH A 38' X 26' DREAM SHOP!! Situated on a generous 0.26 acre corner lot, this 4 bed, 2 bath home has many updates including a modernized kitchen, refreshed bathrooms, new flooring, doors, and windows. The fenced yard provides an ideal space for children & animals to play and is complemented by a covered stamped concrete patio! What truly sets this property apart is the IMPRESSIVE SHOP, complete with high ceilings, a mezzanine, wood stove, sani-dump, and bathroom—a haven for hobbyists & car enthusiasts!! If more living space is required there could be potential to convert the shop to a CARRIAGE HOUSE! Additionally, there is a sizable detached shed for additional storage and TONS OF RV PARKING for all your toys. Located just a short walk from Black Mountain Elementary School and a short drive to all amenities (id:6769)