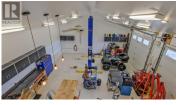

SPRAWLING BLACK MOUNTAIN RANCHER WITH A 38' X 26' DREAM SHOP!! Situated on a generous 0.26 acre corner lot, this 4 bed, 2 bath home has many updates including a modernized kitchen, refreshed bathrooms, new flooring, doors, and windows. The fenced yard provides an ideal space for children & animals to play and is complemented by a covered stamped concrete patio! What truly sets this property apart is the IMPRESSIVE SHOP, complete with high ceilings, a mezzanine, wood stove, sani-dump, and bathroom—a haven for hobbyists & car enthusiasts!! If more living space is required there could be potential to convert the shop to a CARRIAGE HOUSE! Additionally, there is a sizable detached shed for additional storage and TONS OF RV PARKING for all your toys. Located just a short walk from Black Mountain Elementary School and a short drive to all amenities (id:6769)