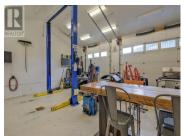

SPRAWLING BLACK MOUNTAIN RANCHER WITH A 38' X 26' DREAM SHOP!! Situated on a generous 0.26 acre corner lot, this 4 bed, 2 bath home has many updates including a modernized kitchen, refreshed bathrooms, new flooring, doors, and windows. The fenced yard provides an ideal space for children & animals to play and is complemented by a covered stamped concrete patio! What truly sets this property apart is the IMPRESSIVE SHOP, complete with high ceilings, a mezzanine, wood stove, sani-dump, and bathroom—a haven for hobbyists & car enthusiasts!! If more living space is required there could be potential to convert the shop to a CARRIAGE HOUSE! Additionally, there is a sizable detached shed for additional storage and TONS OF RV PARKING for all your toys. Located just a short walk from Black Mountain Elementary School and a short drive to all amenities (id:6769)