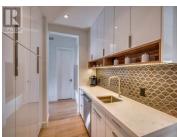

For more information on this property please click the Brochure button below. Elegant 2 storey custom Jeremy Newel designed show home with lake views in beautiful Rocky Point neighbourhood of Wilden price is plus GST. Offering upscale finishes with 5 bedrooms, 5 bathrooms, plunge pool and a double plus tandem garage. This 5308 sq. ft. step 4 home was designed to take full advantage of outdoor living and views including a 20' x 27' covered patio. The home sits on an 85' x 160' flat level lot with 1985 sq. ft. main floor and has 10' ceilings throughout. The great room offer a 13' x 6" elevated ceiling with extensive use of tile, granite, quartz and white oak floors along with a floor to ceiling soapstone fireplace creates a bright but warm atmosphere. The custom gourmet kitchen, laundry and pantry all by Norelco Cabinets includes ample storage and a top of the line Thermador and Bosch appliance package including steam oven. The oversized triple car garage includes double doors and 12' ceilings and side door. Fully landscaped yard with build-in stone planters surrounding the home to draw natural light into the lower level. The 1214 sq. ft. upper floor is reserved for one of the most luxurious master suites in the Okanagan featuring a private 15' X 18' roof terrace with lake view. White marble walls and heated floors, make this ensuite light and bright with a custom no sill sho...