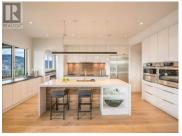

For more information on this property please click the Brochure button below. Elegant 2 storey custom Jeremy Newel designed show home with lake views in beautiful Rocky Point neighbourhood of Wilden price is plus GST. Offering upscale finishes with 5 bedrooms, 5 bathrooms, plunge pool and a double plus tandem garage. This 5308 sq. ft. step 4 home was designed to take full advantage of outdoor living and views including a 20' x 27' covered patio. The home sits on an 85' x 160' flat level lot with 1985 sq. ft. main floor and has 10' ceilings throughout. The great room offer a 13' x 6" elevated ceiling with extensive use of tile, granite, quartz and white oak floors along with a floor to ceiling soapstone fireplace creates a bright but warm atmosphere. The custom gourmet kitchen, laundry and pantry all by Norelco Cabinets includes ample storage and a top of the line Thermador and Bosch appliance package including steam oven. The oversized triple car garage includes double doors and 12' ceilings and side door. Fully landscaped yard with build-in stone planters surrounding the home to draw natural light into the lower level. The 1214 sq. ft. upper floor is reserved for one of the most luxurious master suites in the Okanagan featuring a private 15' X 18' roof terrace with lake view. White marble walls and heated floors, make this ensuite light and bright with a custom no sill sho...