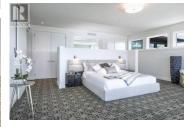

For more information on this property please click the Brochure button below. Elegant 2 storey custom Jeremy Newel designed show home with lake views in beautiful Rocky Point neighbourhood of Wilden price is plus GST. Offering upscale finishes with 5 bedrooms, 5 bathrooms, plunge pool and a double plus tandem garage. This 5308 sq. ft. step 4 home was designed to take full advantage of outdoor living and views including a 20' x 27' covered patio. The home sits on an 85' x 160' flat level lot with 1985 sq. ft. main floor and has 10' ceilings throughout. The great room offer a 13' x 6" elevated ceiling with extensive use of tile, granite, quartz and white oak floors along with a floor to ceiling soapstone fireplace creates a bright but warm atmosphere. The custom gourmet kitchen, laundry and pantry all by Norelco Cabinets includes ample storage and a top of the line Thermador and Bosch appliance package including steam oven. The oversized triple car garage includes double doors and 12' ceilings and side door. Fully landscaped yard with build-in stone planters surrounding the home to draw natural light into the lower level. The 1214 sq. ft. upper floor is reserved for one of the most luxurious master suites in the Okanagan featuring a private 15' X 18' roof terrace with lake view. White marble walls and heated floors, make this ensuite light and bright with a custom no sill sho...