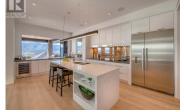

For more information on this property please click the Brochure button below. Elegant 2 storey custom Jeremy Newel designed show home with lake views in beautiful Rocky Point neighbourhood of Wilden price is plus GST. Offering upscale finishes with 5 bedrooms, 5 bathrooms, plunge pool and a double plus tandem garage. This 5308 sq. ft. step 4 home was designed to take full advantage of outdoor living and views including a 20' x 27' covered patio. The home sits on an 85' x 160' flat level lot with 1985 sq. ft. main floor and has 10' ceilings throughout. The great room offer a 13' x 6" elevated ceiling with extensive use of tile, granite, quartz and white oak floors along with a floor to ceiling soapstone fireplace creates a bright but warm atmosphere. The custom gourmet kitchen, laundry and pantry all by Norelco Cabinets includes ample storage and a top of the line Thermador and Bosch appliance package including steam oven. The oversized triple car garage includes double doors and 12' ceilings and side door. Fully landscaped yard with build-in stone planters surrounding the home to draw natural light into the lower level. The 1214 sq. ft. upper floor is reserved for one of the most luxurious master suites in the Okanagan featuring a private 15' X 18' roof terrace with lake view. White marble walls and heated floors, make this ensuite light and bright with a custom no sill sho...