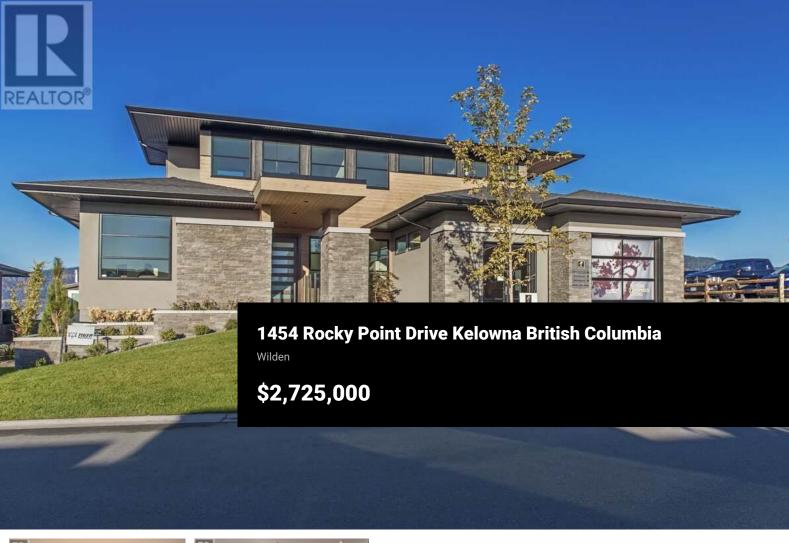

For more information on this property please click the Brochure button below. Elegant 2 storey custom Jeremy Newel designed show home with lake views in beautiful Rocky Point neighbourhood of Wilden price is plus GST. Offering upscale finishes with 5 bedrooms, 5 bathrooms, plunge pool and a double plus tandem garage. This 5308 sq. ft. step 4 home was designed to take full advantage of outdoor living and views including a 20' x 27' covered patio. The home sits on an 85' x 160' flat level lot with 1985 sq. ft. main floor and has 10' ceilings throughout. The great room offer a 13' x 6" elevated ceiling with extensive use of tile, granite, quartz and white oak floors along with a floor to ceiling soapstone fireplace creates a bright but warm atmosphere. The custom gourmet kitchen, laundry and pantry all by Norelco Cabinets includes ample storage and a top of the line Thermador and Bosch appliance package including steam oven. The oversized triple car garage includes double doors and 12' ceilings and side door. Fully landscaped yard with build-in stone planters surrounding the home to draw natural light into the lower level. The 1214 sq. ft. upper floor is reserved for one of the most luxurious master suites in the Okanagan featuring a private 15' X 18' roof terrace with lake view. White marble walls and heated floors, make this ensuite light and bright with a custom no sill sho...