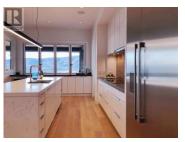

For more information on this property please click the Brochure button below. Elegant 2 storey custom Jeremy Newel designed show home with lake views in beautiful Rocky Point neighbourhood of Wilden price is plus GST. Offering upscale finishes with 5 bedrooms, 5 bathrooms, plunge pool and a double plus tandem garage. This 5308 sq. ft. step 4 home was designed to take full advantage of outdoor living and views including a 20' x 27' covered patio. The home sits on an 85' x 160' flat level lot with 1985 sq. ft. main floor and has 10' ceilings throughout. The great room offer a 13' x 6" elevated ceiling with extensive use of tile, granite, quartz and white oak floors along with a floor to ceiling soapstone fireplace creates a bright but warm atmosphere. The custom gourmet kitchen, laundry and pantry all by Norelco Cabinets includes ample storage and a top of the line Thermador and Bosch appliance package including steam oven. The oversized triple car garage includes double doors and 12' ceilings and side door. Fully landscaped yard with build-in stone planters surrounding the home to draw natural light into the lower level. The 1214 sq. ft. upper floor is reserved for one of the most luxurious master suites in the Okanagan featuring a private 15' X 18' roof terrace with lake view. White marble walls and heated floors, make this ensuite light and bright with a custom no sill sho...