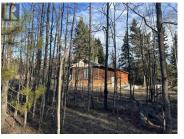

## 14541 HIGHWAY 16 Burns Lake British Columbia \$87,900

This 2.5 acre property located 15 km west of Burns Lake on Highway 16 consists of two titles. Level ground , partially treed with a good portion of the land in meadow grass. Excellent highway access with CNR railway line on western boundary. Decker Lake is within a short walk beyond the tracks. Abandoned home requires much cleanup but has potential. Several outbuildings require repair or removal. Drilled well adds value. Current zoning bylaw favorable for multiple secondary uses. Don't wait to investigate. (id:6769)