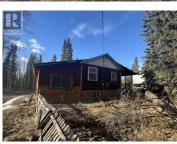

## 14541 HIGHWAY 16 Burns Lake British Columbia \$87,900

This 2.5 acre property located 15 km west of Burns Lake on Highway 16 consists of two titles. Level ground , partially treed with a good portion of the land in meadow grass. Excellent highway access with CNR railway line on western boundary. Decker Lake is within a short walk beyond the tracks. Abandoned home requires much cleanup but has potential. Several outbuildings require repair or removal. Drilled well adds value. Current zoning bylaw favorable for multiple secondary uses. Don't wait to investigate. (id:6769)