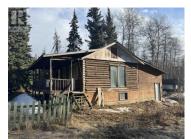

## 14541 HIGHWAY 16 Burns Lake British Columbia \$87,900

This 2.5 acre property located 15 km west of Burns Lake on Highway 16 consists of two titles. Level ground , partially treed with a good portion of the land in meadow grass. Excellent highway access with CNR railway line on western boundary. Decker Lake is within a short walk beyond the tracks. Abandoned home requires much cleanup but has potential. Several outbuildings require repair or removal. Drilled well adds value. Current zoning bylaw favorable for multiple secondary uses. Don't wait to investigate. (id:6769)