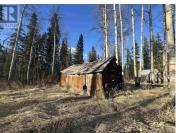

## 14541 HIGHWAY 16 Burns Lake British Columbia \$87,900

This 2.5 acre property located 15 km west of Burns Lake on Highway 16 consists of two titles. Level ground , partially treed with a good portion of the land in meadow grass. Excellent highway access with CNR railway line on western boundary. Decker Lake is within a short walk beyond the tracks. Abandoned home requires much cleanup but has potential. Several outbuildings require repair or removal. Drilled well adds value. Current zoning bylaw favorable for multiple secondary uses. Don't wait to investigate. (id:6769)