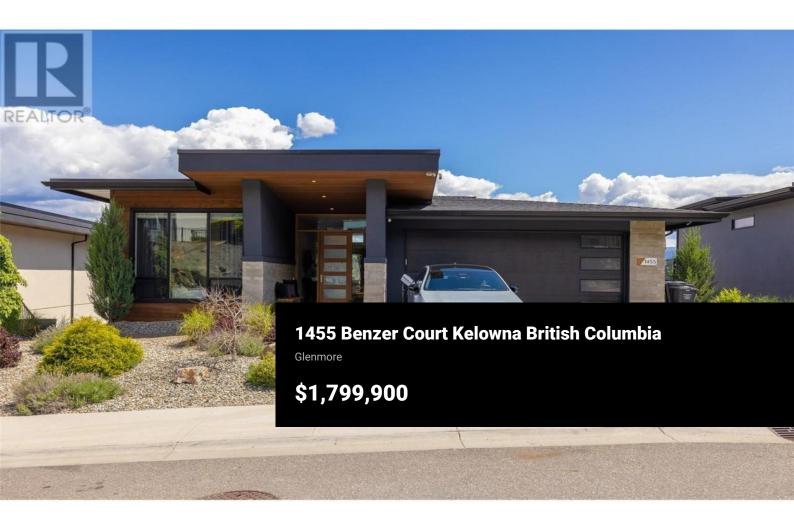

Welcome to an unparalleled offering in the prestigious enclave of Highpointe Terraces. Meticulously crafted by Gibson Custom Homes, this architecturally breathtaking residence exudes modern luxury, timeless elegance, and sophisticated functionality. With 5 bedrooms and 3 spa-inspired bathrooms, every detail of this home has been thoughtfully curated for an elevated living experience. The heart of the home is a dramatic, light-filled great room featuring 12-foot ceilings and expansive floor-to-ceiling windows that frame unobstructed panoramic views of the surrounding mountains, city skyline, valley, and glistening lake beyond. A true entertainer's dream, the gourmet kitchen is stylish and functional, complete with a Butler's Pantry, secondary pantry, and custom cabinetry that blends beauty with storage. Indoor/outdoor living are seamlessly connected with a covered view deck off the main level, perfect for year-round entertaining, while the professionally landscaped grounds require minimal upkeep. The lower level offers versatility with a wellappointed 2-bedroom suite, featuring a private entrance, laundry, and a walkout patio, great for guests, multigenerational living, or passive income. Positioned in Glenmore, a family-friendly and upscale neighbourhood known for its natural beauty and proximity to all the city has to offer, you'll enjoy effortless access to downtown Kelo...