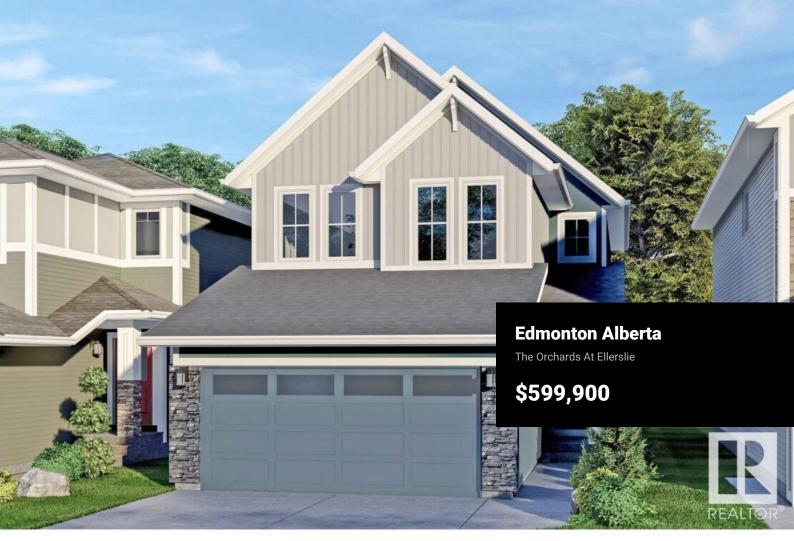

RE/MAX Kelowna 100-1553 Harvey Avenue Kelowna, BC, Canada The RIVERVIEW by EXCEL HOMES is back! One of the most sought-after floorplans, this home is designed to impress. Step inside to a gorgeous, open-concept kitchen, upgraded with thick white quartz countertops, a chimney hood fan, and Energy Star appliances—perfect for cooking and entertaining. The walk-through pantry keeps everything organized, while the main-floor bedroom/office and full bathroom with walk-in shower make this home ideal for multigenerational living or a home-based business. Upstairs, the bonus room is ready for family movie nights, and the convenient second-floor laundry comes with a washer & dryer. The kids' rooms? Flooded with natural light from oversized windows. Additional highlights include 9-foot ceilings on the main floor, a separate side entrance to the basement, and a Green Built Canada Certification—ensuring lower utility costs, a healthier living environment, and more sustainable homeownership. Plus, backs onto green space and a walking path! (id:6769)