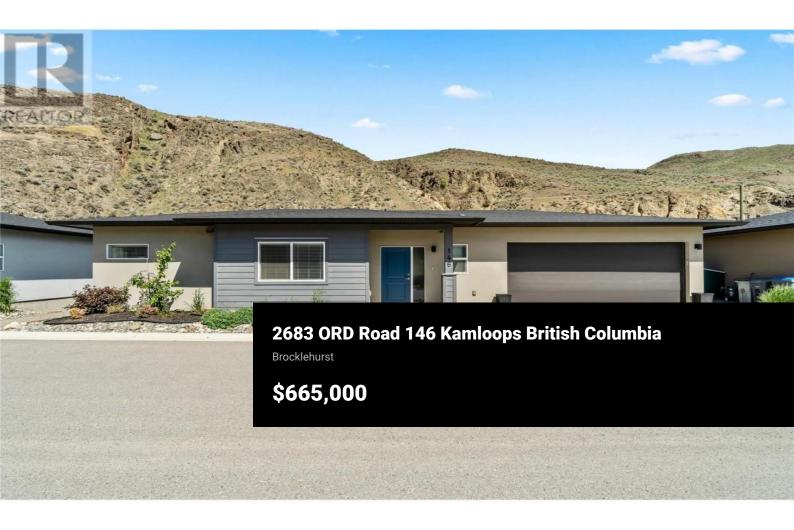

Located in the desirable Catalpa Community, this 2 bedroom, 2 bathroom home offers modern living in a bright and open rancher layout. Built just 5 years ago, it features a welcoming entryway and an open concept kitchen, dining and living area with access to the fully fenced backyard. The primary suite includes a walk in closet and 5pc ensuite, with a second bedroom and 4pc bathroom for extra space. Complete with an in unit laundry room, 2 car garage, mountain views and close proximity to recreation and golf, this home combines convenience and comfort, all with no GST. (id:6769)