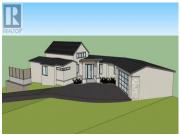

×

Welcome to Stonebrook, one of Naramata's exclusive residential subdivisions. With the curved streetscape and ample sized lots, this forested enclave showcases the world class Okanagan Lake and valley views you'd expect. This prime building lot rests adjacent to the end of a cut-de-sac offering privacy and seclusion. The elevated building site is a perfect place to take in the west facing sunsets. This lot is fully underground serviced and includes a building scheme to protect long term value - bring your dream home ideas! For the active lifestyle, the renowned hiking and biking trails are at your doorstep, literally, as the Trans Canada Trail crosses through this development.