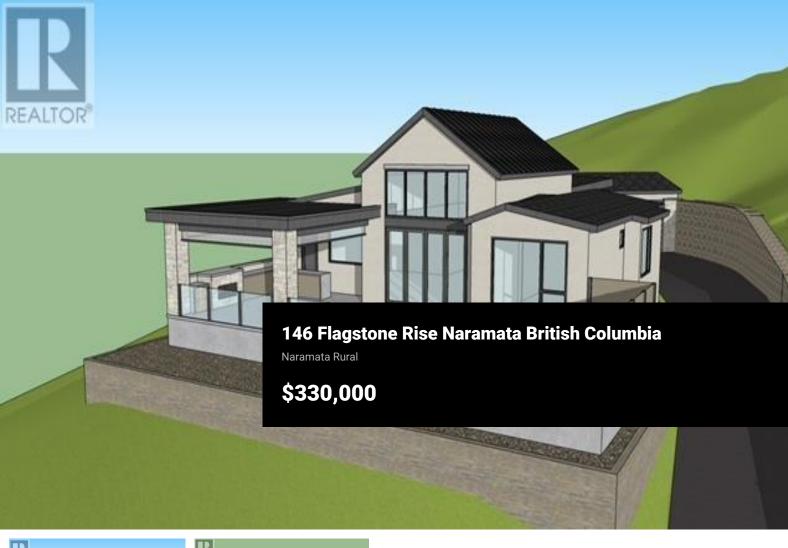

×

Welcome to Stonebrook, one of Naramata's exclusive residential subdivisions. With the curved streetscape and ample sized lots, this forested enclave showcases the world class Okanagan Lake and valley views you'd expect. This prime building lot rests adjacent to the end of a cut-de-sac offering privacy and seclusion. The elevated building site is a perfect place to take in the west facing sunsets. This lot is fully underground serviced and includes a building scheme to protect long term value - bring your dream home ideas! For the active lifestyle, the renowned hiking and biking trails are at your doorstep, literally, as the Trans Canada Trail crosses through this development.