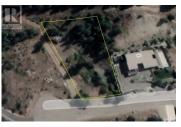

×

Welcome to Stonebrook, one of Naramata's exclusive residential subdivisions. With the curved streetscape and ample sized lots, this forested enclave showcases the world class Okanagan Lake and valley views you'd expect. This prime building lot rests adjacent to the end of a cut-de-sac offering privacy and seclusion. The elevated building site is a perfect place to take in the west facing sunsets. This lot is fully underground serviced and includes a building scheme to protect long term value - bring your dream home ideas! For the active lifestyle, the renowned hiking and biking trails are at your doorstep, literally, as the Trans Canada Trail crosses through this development.