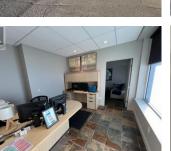

146 Gray Road Kelowna British Columbia Rutland South

\$15

Prime Leasing Opportunity in Rutland Urban Centre! Lease 1,960 SF of versatile office space in the heart of Rutland's Urban Centre. This spacious layout includes a welcoming front waiting area, seven private offices, a kitchenette, and a bathroom--designed to accommodate various business needs. Situated within walking distance to restaurants, grocery stores, and parks, the location provides convenience for both clients and staff. The property offers four reserved customer parking spots in front, plus additional secured parking at the rear. With Urban Centre Zoning, this space is well-suited for a range of professional uses and is ready to meet your business requirements. (id:6769)