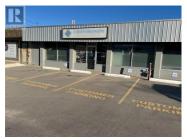

146 Gray Road Kelowna British Columbia Rutland South

\$15

Prime Leasing Opportunity in Rutland Urban Centre! Lease 1,960 SF of versatile office space in the heart of Rutland's Urban Centre. This spacious layout includes a welcoming front waiting area, seven private offices, a kitchenette, and a bathroom--designed to accommodate various business needs. Situated within walking distance to restaurants, grocery stores, and parks, the location provides convenience for both clients and staff. The property offers four reserved customer parking spots in front, plus additional secured parking at the rear. With Urban Centre Zoning, this space is well-suited for a range of professional uses and is ready to meet your business requirements. (id:6769)