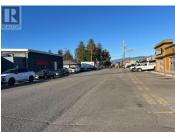

146 Gray Road Kelowna British Columbia Rutland South

\$15

Prime Leasing Opportunity in Rutland Urban Centre! Lease 1,960 SF of versatile office space in the heart of Rutland's Urban Centre. This spacious layout includes a welcoming front waiting area, seven private offices, a kitchenette, and a bathroom--designed to accommodate various business needs. Situated within walking distance to restaurants, grocery stores, and parks, the location provides convenience for both clients and staff. The property offers four reserved customer parking spots in front, plus additional secured parking at the rear. With Urban Centre Zoning, this space is well-suited for a range of professional uses and is ready to meet your business requirements. (id:6769)