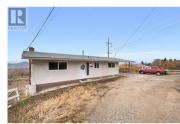

## \$1,229,000

Stunning lake and city views from this 4.49-acre property on the Rutland Bench offering a super central location, just minutes from shopping, the YMCA, schools, UBCO, Kelowna airport, and great golf courses. It's connected to sewer and provides a peaceful, private setting that still keeps you close to everything. Whether you're dreaming of building a custom home or fixing up the existing, the possibilities here are wide open. The land would qualify as organic having been fallow for many years, and sits in an area known for orchards, vineyards, horses, and equestrian facilities. Ideal for those looking to create a hobby farm, start an agricultural venture, or simply enjoy the space and views. This is a rare opportunity to enjoy the best of both worlds: rural charm and city convenience. (id:6769)