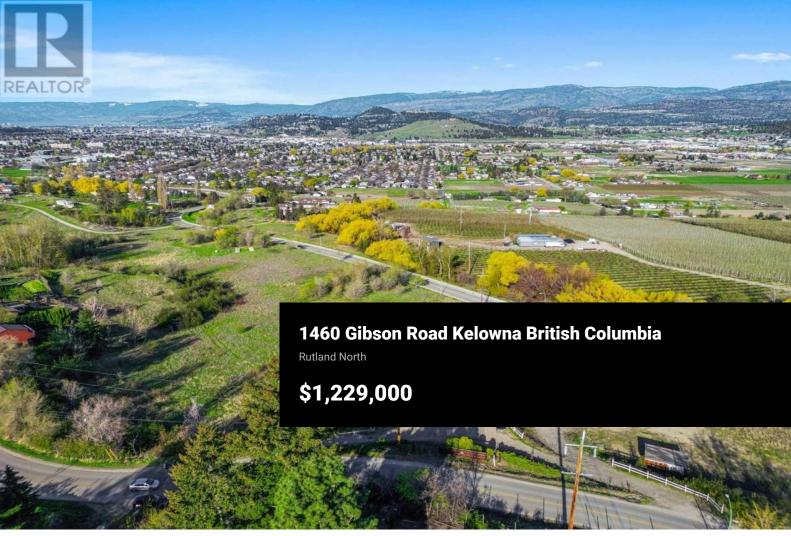

Stunning lake and city views from this 4.49-acre property on the Rutland Bench offering a super central location, just minutes from shopping, the YMCA, schools, UBCO, Kelowna airport, and great golf courses. It's connected to sewer and provides a peaceful, private setting that still keeps you close to everything. Whether you're dreaming of building a custom home or fixing up the existing, the possibilities here are wide open. The land would qualify as organic having been fallow for many years, and sits in an area known for orchards, vineyards, horses, and equestrian facilities. Ideal for those looking to create a hobby farm, start an agricultural venture, or simply enjoy the space and views. This is a rare opportunity to enjoy the best of both worlds: rural charm and city convenience. (id:6769)