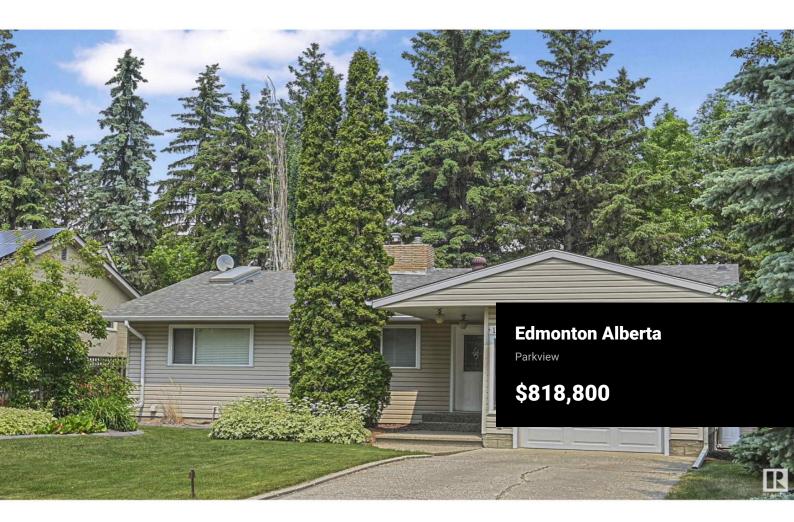

LOCATION, LOCATION, LOCATION. Quiet 56' X 120' Park Drive location backing to RAVINE and facing onto a treed park. Lots of renovations and new homes going up on this street so this is the perfect opportunity to secure your dream lot. Excellent access to downtown, trails, the River Valley, shopping and dining spots. Choose your own builder or contract yourself. Charming 1373 sf 3 bedroom bungalow features a unique renovated 4 pc ensuite with pass through door to another 2 pc for the main living area. Art deco glass blocks, hardwood flooring and updated tiling. Cozy gas fireplace on the main level. European style kitchen with island. Air conditioned. Updated windows, doors and mechanical. Basement is framed and has another 2 pc. Don't miss this opportunity! (id:6769)