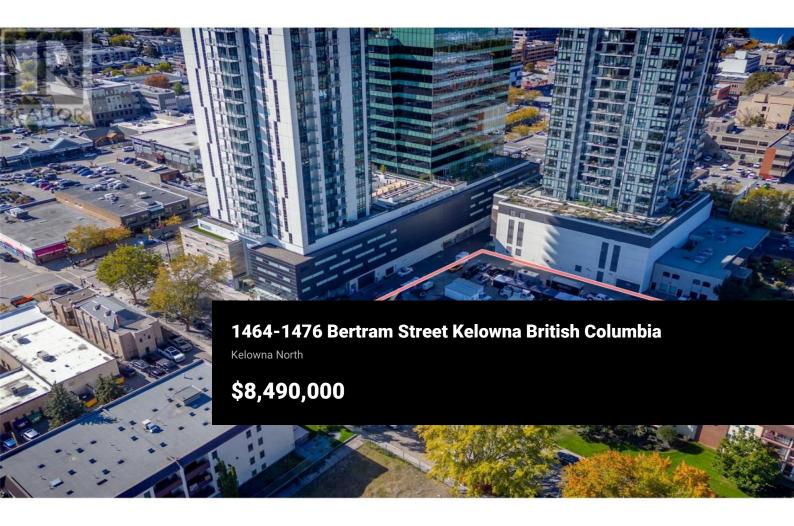

Phone: (250) 878-6622

Rare Downtown Kelowna development opportunity! This .6 acre/26,136 sqft

demolition of hazardous materials. Prior use was downtown parking lot which generated an up to \$250,000 per year income, making this a strong cash flow

holding property. Be a part of Canada's fastest growing city! (id:6769)

tower site is situated in the highly desirable and famous Bernard Ave neighbourhood. Adjacent to the rapidly developing Bertram Block and being only steps to all the trendy shops and dining, this site offers a wide range of development options from high end condos or rentals, or a much downtown hotel. Bring your vision and creative development ideas! Seller may consider residential or commercial trade properties in both BC and Alberta as part of payment. Clean site with Certificate of Compliance and no expensive