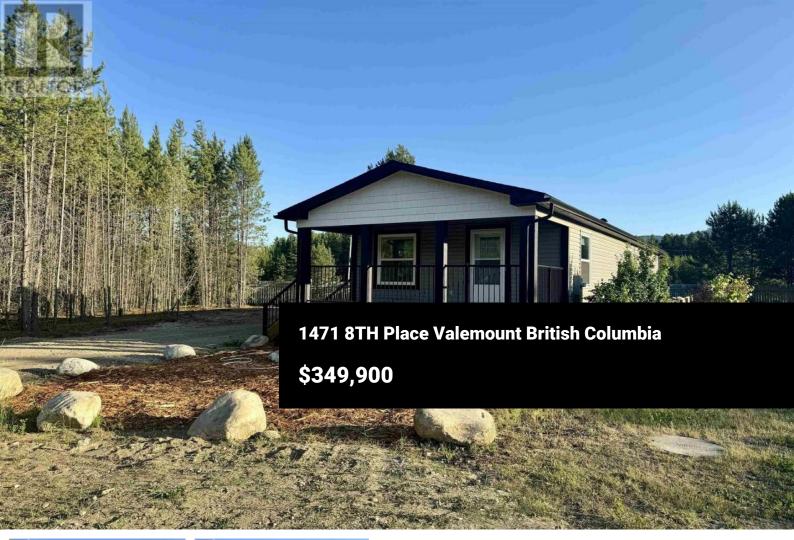

Further Reduced! Brand New Home! Quality built modular home is move in ready. This home is super energy efficient with 3 bedrooms, 2 bathrooms and utility room. Spacious open floor plan, gorgeous high end slate appliances, modern cabinets and walk-in pantry. Some fabulous features like push button blinds, 200 amp service, vaulted ceilings, master has walk-in closet and ensuite. Excellent 20 year warranty on structural. Low energy bills on this home. Nice, covered deck to enjoy your morning coffee! The views are fantastic as well! Located on a quiet cul-de-sac. Close to schools and shopping. GST is applicable. (id:6769)