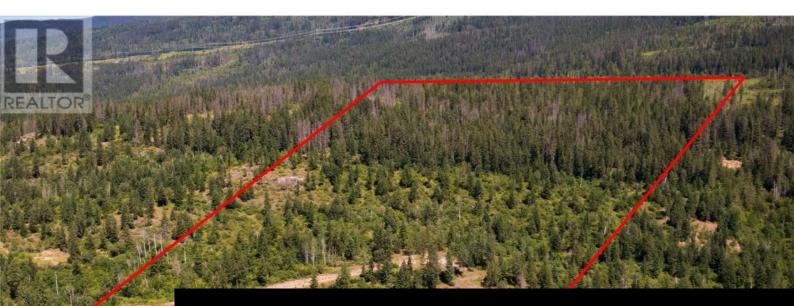

## \$439,000

RE/MAX Kelowna 100-1553 Harvey Avenue Kelowna, BC, Canada 17.91 acre, lot with two good building sites, drilled well produces 8 gpm for lots of water, fantastic views of Shuswap River across the road, also Valley and Mountain views, backs onto crown land for trails that go for KM, great for horseback or dirt biking in the summer, snowmobile to Hunters Range in the winter, 14 KM from Enderby, short drive to Mable lake resort for Golfing or boating. Nice quiet place to call home. (id:6769)