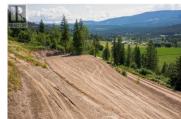

## \$439,000

RE/MAX Kelowna 100-1553 Harvey Avenue Kelowna, BC, Canada 17.91 acre, lot with two good building sites, drilled well produces 8 gpm for lots of water, fantastic views of Shuswap River across the road, also Valley and Mountain views, backs onto crown land for trails that go for KM, great for horseback or dirt biking in the summer, snowmobile to Hunters Range in the winter, 14 KM from Enderby, short drive to Mable lake resort for Golfing or boating. Nice quiet place to call home. (id:6769)