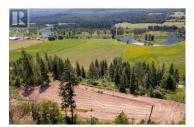

## \$439,000

RE/MAX Kelowna 100-1553 Harvey Avenue Kelowna, BC, Canada 17.91 acre, lot with two good building sites, drilled well produces 8 gpm for lots of water, fantastic views of Shuswap River across the road, also Valley and Mountain views, backs onto crown land for trails that go for KM, great for horseback or dirt biking in the summer, snowmobile to Hunters Range in the winter, 14 KM from Enderby, short drive to Mable lake resort for Golfing or boating. Nice quiet place to call home. (id:6769)