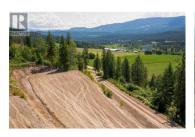

## \$439,000

RE/MAX Kelowna 100-1553 Harvey Avenue Kelowna, BC, Canada 17.91 acre, lot with two good building sites, drilled well produces 8 gpm for lots of water, fantastic views of Shuswap River across the road, also Valley and Mountain views, backs onto crown land for trails that go for KM, great for horseback or dirt biking in the summer, snowmobile to Hunters Range in the winter, 14 KM from Enderby, short drive to Mable lake resort for Golfing or boating. Nice quiet place to call home. (id:6769)