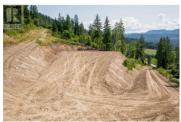

## \$439,000

RE/MAX Kelowna 100-1553 Harvey Avenue Kelowna, BC, Canada 17.91 acre, lot with two good building sites, drilled well produces 8 gpm for lots of water, fantastic views of Shuswap River across the road, also Valley and Mountain views, backs onto crown land for trails that go for KM, great for horseback or dirt biking in the summer, snowmobile to Hunters Range in the winter, 14 KM from Enderby, short drive to Mable lake resort for Golfing or boating. Nice quiet place to call home. (id:6769)