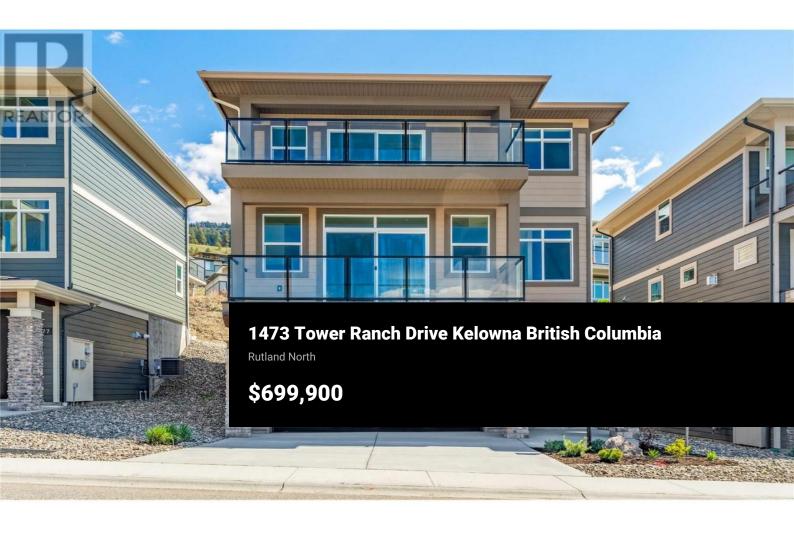

WINE AND CHEESE EVENT AT 1416 TOWER RANCH DRIVE. Saturday and Sunday 12-3pm! We have saved the best for last. Best pricing, best views - new home, move-in ready. Welcome to the vibrant neighborhood of Solstice at Tower Ranch. This home boasts 3 bedrooms (note: one room is without a closet), 2 1/2bathrooms. The Andromeda model features a 18' x 34' garage. blank canvas ready to be transformed into your ultimate dream garage. Want the option to avoid the stairs? No problem! There is a residential lift that'll give you and your guests easy access to any level! The heart of the home features an open-concept kitchen complete with a walk-in pantry, flowing into the dining and living areas, all leading to a spacious deck offering stunning views of the Okanagan Valley. Upstairs you will find the bedrooms and laundry. The primary has a walk-in closet, a four-piece ensuite, and a private deck, offering unrivaled views. Priced inclusively of GST, with a monthly payment for exclusive land use, owning your dream home has never been more attainable. The bare-land strata fee covers snow removal, property management, and access to the Tower Ranch Clubhouse amenities, such as a fitness center, media room, and restaurant. Lease= \$635/month Strata/Other Fees= \$149/month GST is included in price. Visit the Model Home at 1416 Tower Ranch Drive. Open Mon - Thurs 10am - 5pm and Sat & Sun 11am-5pm....