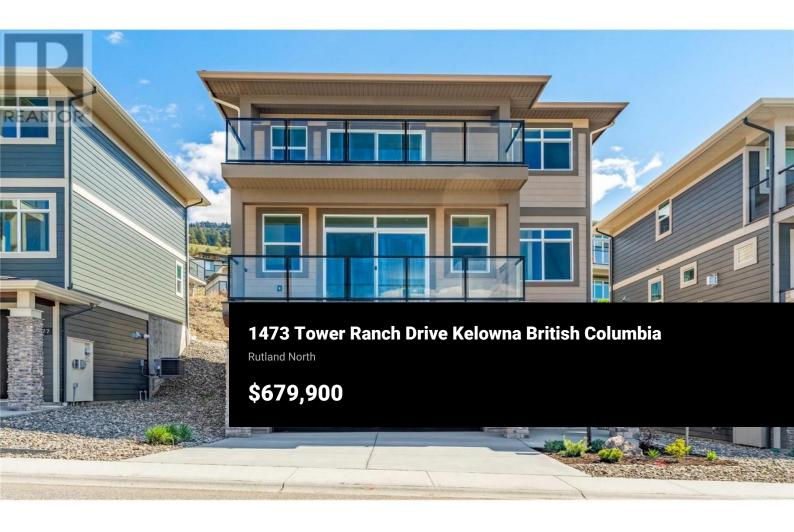

We have saved the best for last. Best pricing, best views - new home, move-in ready. Welcome to the vibrant neighborhood of Solstice at Tower Ranch. This home boasts 3 bedrooms (note: one room is without a closet), 2 1/2bathrooms. The Andromeda model features a 18' x 34' garage, blank canyas ready to be transformed into your ultimate dream garage. Want the

canvas ready to be transformed into your ultimate dream garage. Want the option to avoid the stairs? No problem! There is a residential lift that'll give you and your guests easy access to any level! The heart of the home features an open-concept kitchen complete with a walk-in pantry, flowing into the dining and living areas, all leading to a spacious deck offering stunning views of the Okanagan Valley. Upstairs you will find the bedrooms and laundry. The primary has a walk-in closet, a four-piece ensuite, and a private deck, offering unrivaled views. Priced inclusively of GST, with a monthly payment for exclusive land use, owning your dream home has never been more attainable. The bare-land strata fee covers snow removal, property management, and access to the Tower Ranch Clubhouse amenities, such as a fitness center, party room, and restaurant. Lease= \$635/month Strata/Other Fees= \$149/month GST is included in price. Must be a firm offer. (id:6769)