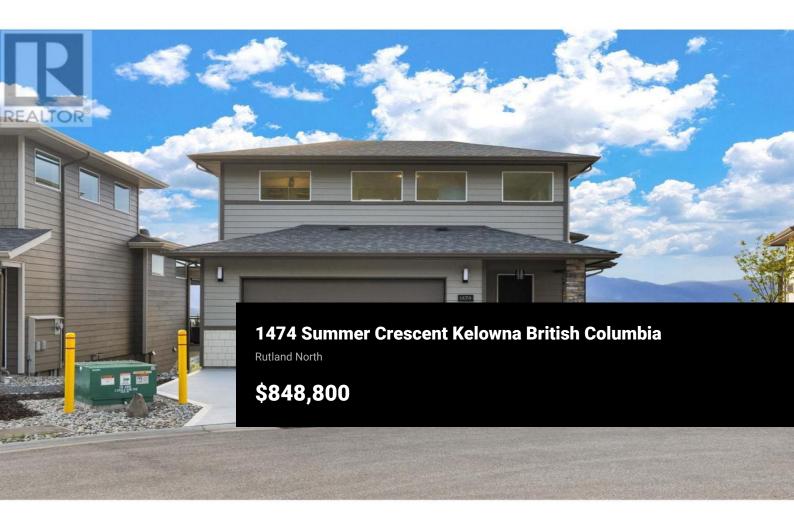

Executive View Home at Tower Ranch Golf Club. Home comes fully furnished and equipped, better than new condition. Move-in Ready. The main floor entry, kitchen, living, dining are flooded with light and offer unobstructed views with protected space to ensure longevity. Lower level is finished with F/P, TV area, two flex space/bedrooms and a bar area ready for sink, dishwasher and wine fridge. The magic of this home is the private level primary suite with picture windows to greenspace on one side, and an ample rooftop balcony on the other. You will awake peacefully and with beautiful views. Property is Leased from Parkridge Communities, Strata Fee, Membership Fee and TRCA club fee paid monthly. Access to gym & members lounge as well as Tower Ranch Club House and restaurant. (id:6769)