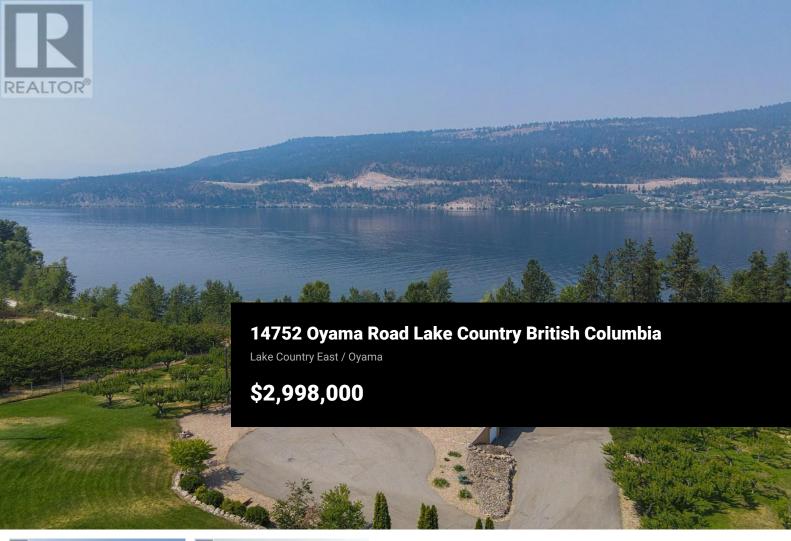

A rare semi-waterfront estate, perfectly positioned between Kelowna and Vernon, offering an unmatched blend of privacy, luxury, and breathtaking Okanagan Lake views. Secure gated entry leads to a meandering driveway lined with towering cedars, unveiling a modern gem set on nearly 3 acres of pristine land planted with lush apricot orchards. This architecturally striking home boasts a contemporary design. Sunlight pours through expansive walls of windows, highlighting panoramic lake views from every level. The openconcept main floor seamlessly connects the living, dining, and gourmet kitchen--perfect for entertaining. A soaring sunroom ceiling enhances the sense of space and grandeur. The primary suite is a private retreat, occupying its own wing with an elevated vantage point to take in the water views each morning. The lower level features a spacious family room, wet bar, and dedicated fitness area, offering a complete lifestyle experience. Outdoors, the manicured grounds provide ample space for a lakeside pool, with direct access to the shoreline via a private staircase. A large Quonset garage accommodates all your recreational toys, while the oversized double garage ensures convenience. Step outside your door and onto the renowned Okanagan Rail Trail. The Okanagan Rail Trail separates the home from the lakeshore. Explore world-class wineries and local markets just min...