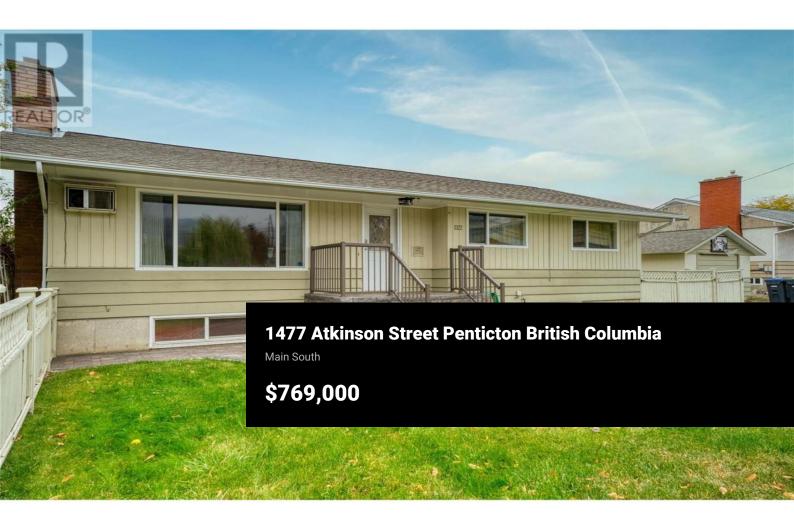

Take advantage of the new R4L Zoning with this home, it sits right smack dab in the middle of the lot with plenty of room on the South Side for a carriage home. As well you can have a suite built above the Garage, the basement is easily suitable for guests or B&B to optimize your income. There are plenty of parking oportunities for RV's, boats, guests etc. This home is right in the middle of Penticton with easy access to Safeway, Downtown, Lakes, Restaurants and Bars. With the new bike lane right out the front door for your exercise needs, no more need for the heavy, space hogging stationary bikes. This home has 5 bedrooms with 2 spacious family rooms. This one has so many options for the growing family or for anyone wanting to do a B&B, Rentals or would just like extra space for friends and family. (id:6769)