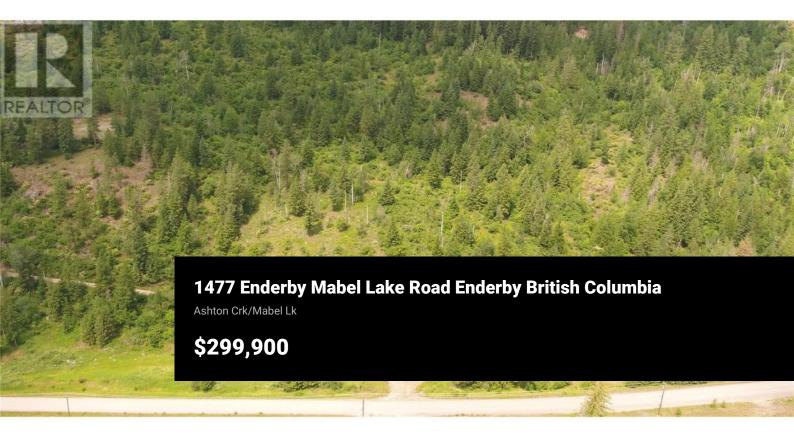

Phone: (778) 212-0868 https://nathansulz.com/

for your future. (id:6769)

Located 14 km from Enderby, this is a premier opportunity to acquire a

remarkable property at an exceptional price—likely the best value for a property of this quality in the region. Priced at \$299,900, this 17.84-acre vacant parcel offers outstanding privacy and panoramic views of the mountains, river, and valley. It provides direct access to Crown Land, making it ideal for outdoor recreation and exploration. The property features utilities readily available at the lot line, creating a solid foundation for your custom-built home or outdoor retreat. Its strategic location offers a wealth of recreational activities, including snowmobiling, ATV riding on extensive trail systems, kayaking on the Shuswap River, and access to nearby Shuswap Lake. Just 15 minutes from renowned destinations such as Hunter's Range, Owl Head, and Mara Mountain, this property combines natural beauty with year-round recreational opportunities. Don't miss the chance to secure a prime piece of land with limitless potential