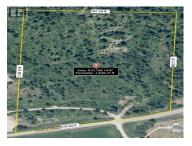

Phone: (778) 212-0868 https://nathansulz.com/

for your future. (id:6769)

Located 14 km from Enderby, this is a premier opportunity to acquire a

remarkable property at an exceptional price—likely the best value for a property of this quality in the region. Priced at \$299,900, this 17.84-acre vacant parcel offers outstanding privacy and panoramic views of the mountains, river, and valley. It provides direct access to Crown Land, making it ideal for outdoor recreation and exploration. The property features utilities readily available at the lot line, creating a solid foundation for your custom-built home or outdoor retreat. Its strategic location offers a wealth of recreational activities, including snowmobiling, ATV riding on extensive trail systems, kayaking on the Shuswap River, and access to nearby Shuswap Lake. Just 15 minutes from renowned destinations such as Hunter's Range, Owl Head, and Mara Mountain, this property combines natural beauty with year-round recreational opportunities. Don't miss the chance to secure a prime piece of land with limitless potential