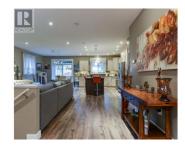

170 Stocks Crescent 148 Penticton British Columbia Main South \$925,000

Custom built rancher with full basement in the sought after gated 55+ community of Brentview Estates. This sprawling, open concept immaculate home is exactly what you have been looking for. The main floor greets you with beautiful hardwood floors and a stunning open concept living room, dining room and kitchen. The kitchen is complete with an oversized hard stone island, perfect for entertaining. Just off the dining room is access to your private stamped concrete patio, again, perfect for entertaining or just having a quiet coffee in the morning or enjoying a glass of wine in the evening. The spacious Main Bedroom is tucked away on the main floor for ease of access. The Main bedroom boasts a large executive ensuite with shower, soaker tub and oversized double sink vanity & large walk in closet. The upstairs is complete with a Den, powder room and laundry room, with access to the double car garage. Downstairs has a perfect great room to watch the game, two large guest bedrooms, four piece bath, wine cellar and storage. Brentview offers a community outdoor pool, fitness room, kitchen and communal room as well. Ideal for family and friends to get together to celebrate birthdays, anniversaries or just to watch the game. RV parking (limited), incredibly reasonable monthly strata fee of \$150.00. Great neighbourhood with hiking and mountain biking close by. All measurements are app...