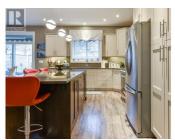

170 Stocks Crescent 148 Penticton British Columbia Main South \$925,000

Custom built rancher with full basement in the sought after gated 55+ community of Brentview Estates. This sprawling, open concept immaculate home is exactly what you have been looking for. The main floor greets you with beautiful hardwood floors and a stunning open concept living room, dining room and kitchen. The kitchen is complete with an oversized hard stone island, perfect for entertaining. Just off the dining room is access to your private stamped concrete patio, again, perfect for entertaining or just having a quiet coffee in the morning or enjoying a glass of wine in the evening. The spacious Main Bedroom is tucked away on the main floor for ease of access. The Main bedroom boasts a large executive ensuite with shower, soaker tub and oversized double sink vanity & large walk in closet. The upstairs is complete with a Den, powder room and laundry room, with access to the double car garage. Downstairs has a perfect great room to watch the game, two large guest bedrooms, four piece bath, wine cellar and storage. Brentview offers a community outdoor pool, fitness room, kitchen and communal room as well. Ideal for family and friends to get together to celebrate birthdays, anniversaries or just to watch the game. RV parking (limited), incredibly reasonable monthly strata fee of \$150.00. Great neighbourhood with hiking and mountain biking close by. All measurements are app...