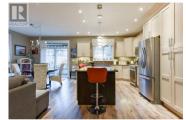

170 Stocks Crescent 148 Penticton British Columbia Main South \$925,000

Custom built rancher with full basement in the sought after gated 55+ community of Brentview Estates. This sprawling, open concept immaculate home is exactly what you have been looking for. The main floor greets you with beautiful hardwood floors and a stunning open concept living room, dining room and kitchen. The kitchen is complete with an oversized hard stone island, perfect for entertaining. Just off the dining room is access to your private stamped concrete patio, again, perfect for entertaining or just having a quiet coffee in the morning or enjoying a glass of wine in the evening. The spacious Main Bedroom is tucked away on the main floor for ease of access. The Main bedroom boasts a large executive ensuite with shower, soaker tub and oversized double sink vanity & large walk in closet. The upstairs is complete with a Den, powder room and laundry room, with access to the double car garage. Downstairs has a perfect great room to watch the game, two large guest bedrooms, four piece bath, wine cellar and storage. Brentview offers a community outdoor pool, fitness room, kitchen and communal room as well. Ideal for family and friends to get together to celebrate birthdays, anniversaries or just to watch the game. RV parking (limited), incredibly reasonable monthly strata fee of \$150.00. Great neighbourhood with hiking and mountain biking close by. All measurements are app...