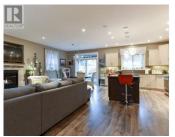

170 Stocks Crescent 148 Penticton British Columbia Main South \$925,000

Custom built rancher with full basement in the sought after gated 55+ community of Brentview Estates. This sprawling, open concept immaculate home is exactly what you have been looking for. The main floor greets you with beautiful hardwood floors and a stunning open concept living room, dining room and kitchen. The kitchen is complete with an oversized hard stone island, perfect for entertaining. Just off the dining room is access to your private stamped concrete patio, again, perfect for entertaining or just having a quiet coffee in the morning or enjoying a glass of wine in the evening. The spacious Main Bedroom is tucked away on the main floor for ease of access. The Main bedroom boasts a large executive ensuite with shower, soaker tub and oversized double sink vanity & large walk in closet. The upstairs is complete with a Den, powder room and laundry room, with access to the double car garage. Downstairs has a perfect great room to watch the game, two large guest bedrooms, four piece bath, wine cellar and storage. Brentview offers a community outdoor pool, fitness room, kitchen and communal room as well. Ideal for family and friends to get together to celebrate birthdays, anniversaries or just to watch the game. RV parking (limited), incredibly reasonable monthly strata fee of \$150.00. Great neighbourhood with hiking and mountain biking close by. All measurements are app...