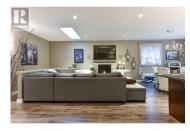

170 Stocks Crescent 148 Penticton British Columbia Main South \$925,000

Custom built rancher with full basement in the sought after gated 55+ community of Brentview Estates. This sprawling, open concept immaculate home is exactly what you have been looking for. The main floor greets you with beautiful hardwood floors and a stunning open concept living room, dining room and kitchen. The kitchen is complete with an oversized hard stone island, perfect for entertaining. Just off the dining room is access to your private stamped concrete patio, again, perfect for entertaining or just having a quiet coffee in the morning or enjoying a glass of wine in the evening. The spacious Main Bedroom is tucked away on the main floor for ease of access. The Main bedroom boasts a large executive ensuite with shower, soaker tub and oversized double sink vanity & large walk in closet. The upstairs is complete with a Den, powder room and laundry room, with access to the double car garage. Downstairs has a perfect great room to watch the game, two large guest bedrooms, four piece bath, wine cellar and storage. Brentview offers a community outdoor pool, fitness room, kitchen and communal room as well. Ideal for family and friends to get together to celebrate birthdays, anniversaries or just to watch the game. RV parking (limited), incredibly reasonable monthly strata fee of \$150.00. Great neighbourhood with hiking and mountain biking close by. All measurements are app...