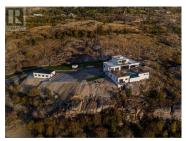

Penticton Rural

\$3,900,000

RE/MAX Kelowna 100-1553 Harvey Avenue Kelowna, BC, Canada Exceptional Penticton Estate on 12+ Acres Rare opportunity to own a private estate in Penticton with panoramic views of Skaha Lake, Okanagan Lake, and the city. Situated on over 12 acres, this impressive property features a 5,233 sq ft ICF-built main residence, designed for energy efficiency and luxury living. The home offers spacious open concept living, a gourmet kitchen with butler's pantry, heated concrete floors, and high-end finishes throughout. A separate carriage home with elevator provides ideal space for guests or extended family. Enjoy resort-style amenities including a 25x30 ft infinity pool with swimup bar, hot tub, steam sauna, dry sauna, and more. Car enthusiasts will love the expansive car barn with rooftop helicopter landing pad. The top floor is dedicated entirely to a stunning primary suite with private deck and breathtaking lake views. Award-winning for its energy efficiency and quality construction. Just minutes from downtown Penticton and a short flight from Vancouver or Calgary. A truly unique South Okanagan property offering luxury, privacy, and convenience. (id:6769)