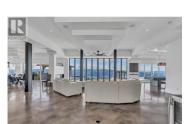

Penticton Rural

\$3,900,000

RE/MAX Kelowna 100-1553 Harvey Avenue Kelowna, BC, Canada Exceptional Penticton Estate on 12+ Acres Rare opportunity to own a private estate in Penticton with panoramic views of Skaha Lake, Okanagan Lake, and the city. Situated on over 12 acres, this impressive property features a 5,233 sq ft ICF-built main residence, designed for energy efficiency and luxury living. The home offers spacious open concept living, a gourmet kitchen with butler's pantry, heated concrete floors, and high-end finishes throughout. A separate carriage home with elevator provides ideal space for guests or extended family. Enjoy resort-style amenities including a 25x30 ft infinity pool with swimup bar, hot tub, steam sauna, dry sauna, and more. Car enthusiasts will love the expansive car barn with rooftop helicopter landing pad. The top floor is dedicated entirely to a stunning primary suite with private deck and breathtaking lake views. Award-winning for its energy efficiency and quality construction. Just minutes from downtown Penticton and a short flight from Vancouver or Calgary. A truly unique South Okanagan property offering luxury, privacy, and convenience. (id:6769)