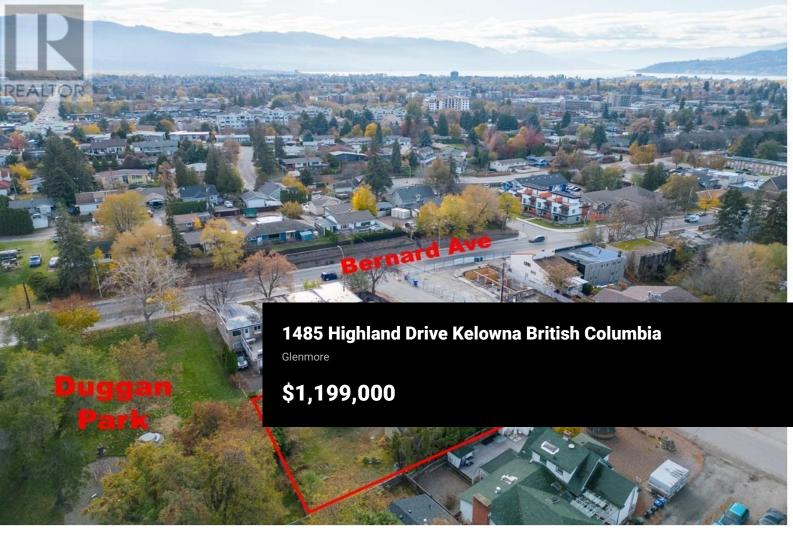

A RARE FIND IN GLENMORE! Wonderful opportunity to own this massive 9,583 square foot lot of development space with 73 feet of frontage and 120 feet of LANE ACCESS TO DUGGAN PARK! The property has been zoned to MF1 - Infill Housing, which allows up to six dwelling units. A Development Permit Application is required to confirm that the setbacks, parking, height, etc. works under the updated bylaw. Located in the new C-NHD future land use and 1/2 block away from the Bernard Avenue traffic corridor. Cute and very livable older home that could be a great rental. (id:6769)