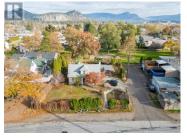

A RARE FIND IN GLENMORE! Wonderful opportunity to own this massive 9,583 square foot lot of development space with 73 feet of frontage and 120 feet of LANE ACCESS TO DUGGAN PARK! The property has been zoned to MF1 - Infill Housing, which allows up to six dwelling units. A Development Permit Application is required to confirm that the setbacks, parking, height, etc. works under the updated bylaw. Located in the new C-NHD future land use and 1/2 block away from the Bernard Avenue traffic corridor. Cute and very livable older home that could be a great rental. (id:6769)