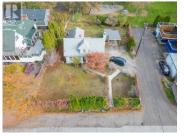

A RARE FIND IN GLENMORE! Wonderful opportunity to own this massive 9,583 square foot lot of development space with 73 feet of frontage and 120 feet of LANE ACCESS TO DUGGAN PARK! The property has been zoned to MF1 - Infill Housing, which allows up to six dwelling units. A Development Permit Application is required to confirm that the setbacks, parking, height, etc. works under the updated bylaw. Located in the new C-NHD future land use and 1/2 block away from the Bernard Avenue traffic corridor. Cute and very livable older home that could be a great rental. (id:6769)