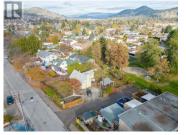

A RARE FIND IN GLENMORE! Wonderful opportunity to own this massive 9,583 square foot lot of development space with 73 feet of frontage and 120 feet of LANE ACCESS TO DUGGAN PARK! The property has been zoned to MF1 - Infill Housing, which allows up to six dwelling units. A Development Permit Application is required to confirm that the setbacks, parking, height, etc. works under the updated bylaw. Located in the new C-NHD future land use and 1/2 block away from the Bernard Avenue traffic corridor. Cute and very livable older home that could be a great rental. (id:6769)