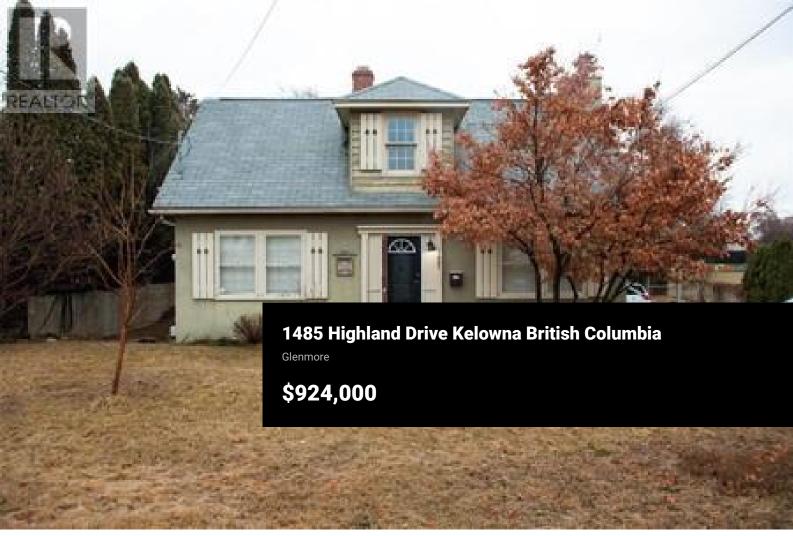

A RARE FIND IN GLENMORE! Wonderful opportunity to own this 9,583 square foot lot of development space with 73 feet of frontage and 120 feet of LANE ACCESS TO DUGGAN PARK. The City of Kelowna favors C-NHD which would allow for a rezoning to MF1 with support in order to facilitate a 4-PLEX. A Development Permit Application is required to confirm that the setbacks, parking, height, etc. 1/2 block away from the Bernard Avenue traffic corridor. Cute and very livable older home that could be a fantastic rental. (id:6769)