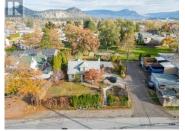

A RARE FIND IN GLENMORE! Wonderful opportunity to own this 9,583 square foot lot of development space with 73 feet of frontage and 120 feet of LANE ACCESS TO DUGGAN PARK. The City of Kelowna favors C-NHD which would allow for a rezoning to MF1 with support in order to facilitate a 4-PLEX. A Development Permit Application is required to confirm that the setbacks, parking, height, etc. 1/2 block away from the Bernard Avenue traffic corridor. Cute and very livable older home that could be a fantastic rental. (id:6769)