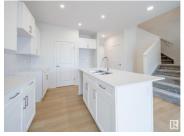

Experience luxury living in this beautifully crafted Coventry Home with SEPARATE ENTRANCE and double attached garage! Soaring 9' ceilings on the main floor enhance the open, airy feel. The chef-inspired kitchen is a showstopper, featuring quartz counters, elegant cabinetry, designer finishes, and a spacious walk-through pantry. The Great Room flows effortlessly into the dining area--perfect for hosting or relaxing. A stylish half bath completes the main level. Upstairs, retreat to your spa-like primary suite with dual sinks, a walk-in shower, and walk-in closet. Two additional bedrooms, a full bath, bonus room, and laundry add everyday convenience. Built with exceptional quality and backed by the Alberta New Home Warranty Program.\*Home is under construction, photos are not of actual home, some finishings may vary, some photos are virtually staged\* (id:6769)