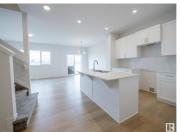

Experience luxury living in this beautifully crafted Coventry Home with SEPARATE ENTRANCE and double attached garage! Soaring 9' ceilings on the main floor enhance the open, airy feel. The chef-inspired kitchen is a showstopper, featuring quartz counters, elegant cabinetry, designer finishes, and a spacious walk-through pantry. The Great Room flows effortlessly into the dining area--perfect for hosting or relaxing. A stylish half bath completes the main level. Upstairs, retreat to your spa-like primary suite with dual sinks, a walk-in shower, and walk-in closet. Two additional bedrooms, a full bath, bonus room, and laundry add everyday convenience. Built with exceptional quality and backed by the Alberta New Home Warranty Program.\*Home is under construction, photos are not of actual home, some finishings may vary, some photos are virtually staged\* (id:6769)