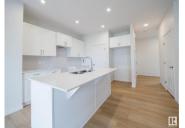

Experience luxury living in this beautifully crafted Coventry Home with SEPARATE ENTRANCE and double attached garage! Soaring 9' ceilings on the main floor enhance the open, airy feel. The chef-inspired kitchen is a showstopper, featuring quartz counters, elegant cabinetry, designer finishes, and a spacious walk-through pantry. The Great Room flows effortlessly into the dining area--perfect for hosting or relaxing. A stylish half bath completes the main level. Upstairs, retreat to your spa-like primary suite with dual sinks, a walk-in shower, and walk-in closet. Two additional bedrooms, a full bath, bonus room, and laundry add everyday convenience. Built with exceptional quality and backed by the Alberta New Home Warranty Program.\*Home is under construction, photos are not of actual home, some finishings may vary, some photos are virtually staged\* (id:6769)