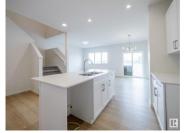

Experience luxury living in this beautifully crafted Coventry Home with SEPARATE ENTRANCE and double attached garage! Soaring 9' ceilings on the main floor enhance the open, airy feel. The chef-inspired kitchen is a showstopper, featuring quartz counters, elegant cabinetry, designer finishes, and a spacious walk-through pantry. The Great Room flows effortlessly into the dining area--perfect for hosting or relaxing. A stylish half bath completes the main level. Upstairs, retreat to your spa-like primary suite with dual sinks, a walk-in shower, and walk-in closet. Two additional bedrooms, a full bath, bonus room, and laundry add everyday convenience. Built with exceptional quality and backed by the Alberta New Home Warranty Program.\*Home is under construction, photos are not of actual home, some finishings may vary, some photos are virtually staged\* (id:6769)