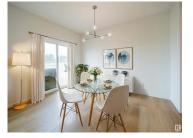

Experience luxury living in this beautifully crafted Coventry Home with SEPARATE ENTRANCE and double attached garage! Soaring 9' ceilings on the main floor enhance the open, airy feel. The chef-inspired kitchen is a showstopper, featuring quartz counters, elegant cabinetry, designer finishes, and a spacious walk-through pantry. The Great Room flows effortlessly into the dining area--perfect for hosting or relaxing. A stylish half bath completes the main level. Upstairs, retreat to your spa-like primary suite with dual sinks, a walk-in shower, and walk-in closet. Two additional bedrooms, a full bath, bonus room, and laundry add everyday convenience. Built with exceptional quality and backed by the Alberta New Home Warranty Program.\*Home is under construction, photos are not of actual home, some finishings may vary, some photos are virtually staged\* (id:6769)