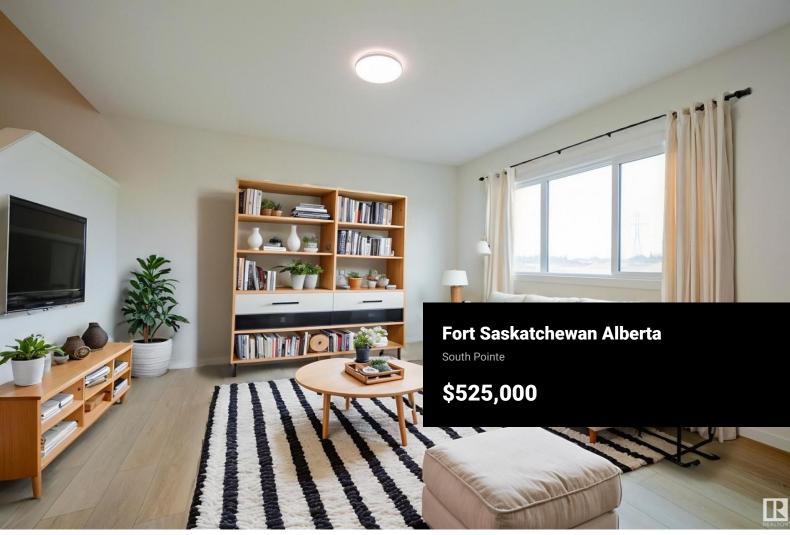

Experience luxury living in this beautifully crafted Coventry Home with SEPARATE ENTRANCE and double attached garage! Soaring 9' ceilings on the main floor enhance the open, airy feel. The chef-inspired kitchen is a showstopper, featuring quartz counters, elegant cabinetry, designer finishes, and a spacious walk-through pantry. The Great Room flows effortlessly into the dining area--perfect for hosting or relaxing. A stylish half bath completes the main level. Upstairs, retreat to your spa-like primary suite with dual sinks, a walk-in shower, and walk-in closet. Two additional bedrooms, a full bath, bonus room, and laundry add everyday convenience. Built with exceptional quality and backed by the Alberta New Home Warranty Program.\*Home is under construction, photos are not of actual home, some finishings may vary, some photos are virtually staged\* (id:6769)