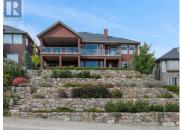

This is Okanagan Living! Picture Perfect Lakeview Heights Home featuring amazing 180 degree views of the lake, vineyards and Okanagan Mountain. Over 4000 square feet in this San Marc original home. Main Floor features gorgeous Carolyn Walsh designed kitchen with massive island, gas stove, butler's pantry and bar seating ideal for hosting large gatherings. Main floor primary bedroom takes advantage of the beautiful views and includes fireplace, deck access, 5 piece ensuite & walk-in closet. Family room with bright windows and sliding door steps out to large covered deck. Office off the front hall rounds out the main floor. Downstairs is the perfect rec room and entertaining space. Large wet bar with wine cabinet looks out to pool table area and big screen TV. Basement features 3 more bedrooms and bathroom. Putting green in backyard will keep your game sharp when not on the course. Close to Okanagan Wine Trail, hiking, lake access, golf and all amenities. (id:6769)