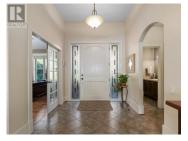

This is Okanagan Living! Picture Perfect Lakeview Heights Home featuring amazing 180 degree views of the lake, vineyards and Okanagan Mountain. Over 4000 square feet in this San Marc original home. Main Floor features gorgeous Carolyn Walsh designed kitchen with massive island, gas stove, butler's pantry and bar seating ideal for hosting large gatherings. Main floor primary bedroom takes advantage of the beautiful views and includes fireplace, deck access, 5 piece ensuite & walk-in closet. Family room with bright windows and sliding door steps out to large covered deck. Office off the front hall rounds out the main floor. Downstairs is the perfect rec room and entertaining space. Large wet bar with wine cabinet looks out to pool table area and big screen TV. Basement features 3 more bedrooms and bathroom. Putting green in backyard will keep your game sharp when not on the course. Close to Okanagan Wine Trail, hiking, lake access, golf and all amenities. (id:6769)