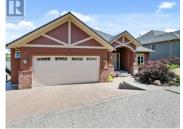

This is Okanagan Living! Picture Perfect Lakeview Heights Home featuring amazing 180 degree views of the lake, vineyards and Okanagan Mountain. Over 4000 square feet in this San Marc original home. Main Floor features gorgeous Carolyn Walsh designed kitchen with massive island, gas stove, butler's pantry and bar seating ideal for hosting large gatherings. Main floor primary bedroom takes advantage of the beautiful views and includes fireplace, deck access, 5 piece ensuite & walk-in closet. Family room with bright windows and sliding door steps out to large covered deck. Office off the front hall rounds out the main floor. Downstairs is the perfect rec room and entertaining space. Large wet bar with wine cabinet looks out to pool table area and big screen TV. Basement features 3 more bedrooms and bathroom. Putting green in backyard will keep your game sharp when not on the course. Close to Okanagan Wine Trail, hiking, lake access, golf and all amenities. (id:6769)