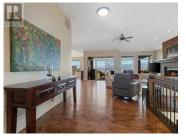

This is Okanagan Living! Picture Perfect Lakeview Heights Home featuring amazing 180 degree views of the lake, vineyards and Okanagan Mountain. Over 4000 square feet in this San Marc original home. Main Floor features gorgeous Carolyn Walsh designed kitchen with massive island, gas stove, butler's pantry and bar seating ideal for hosting large gatherings. Main floor primary bedroom takes advantage of the beautiful views and includes fireplace, deck access, 5 piece ensuite & walk-in closet. Family room with bright windows and sliding door steps out to large covered deck. Office off the front hall rounds out the main floor. Downstairs is the perfect rec room and entertaining space. Large wet bar with wine cabinet looks out to pool table area and big screen TV. Basement features 3 more bedrooms and bathroom. Putting green in backyard will keep your game sharp when not on the course. Close to Okanagan Wine Trail, hiking, lake access, golf and all amenities. (id:6769)