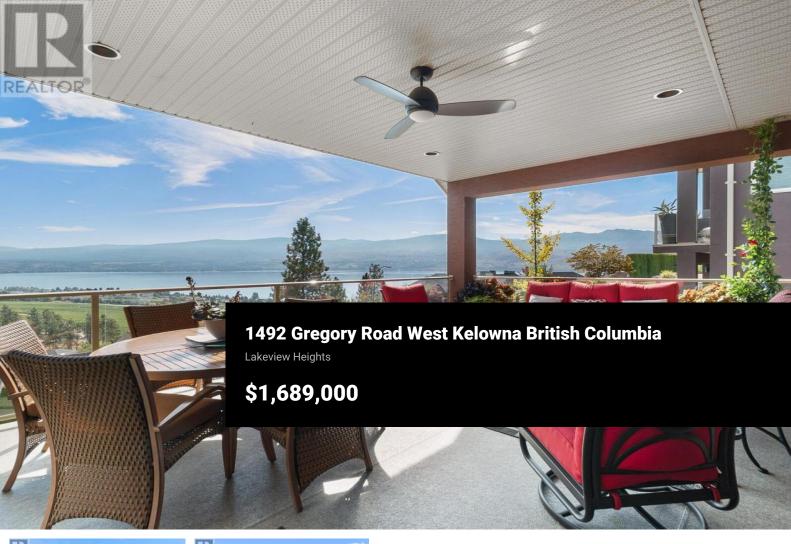

This is Okanagan Living! Picture Perfect Lakeview Heights Home featuring amazing 180 degree views of the lake, vineyards and Okanagan Mountain. Over 4000 square feet in this San Marc original home. Main Floor features gorgeous Carolyn Walsh designed kitchen with massive island, gas stove, butler's pantry and bar seating ideal for hosting large gatherings. Main floor primary bedroom takes advantage of the beautiful views and includes fireplace, deck access, 5 piece ensuite & walk-in closet. Family room with bright windows and sliding door steps out to large covered deck. Office off the front hall rounds out the main floor. Downstairs is the perfect rec room and entertaining space. Large wet bar with wine cabinet looks out to pool table area and big screen TV. Basement features 3 more bedrooms and bathroom. Putting green in backyard will keep your game sharp when not on the course. Close to Okanagan Wine Trail, hiking, lake access, golf and all amenities. (id:6769)