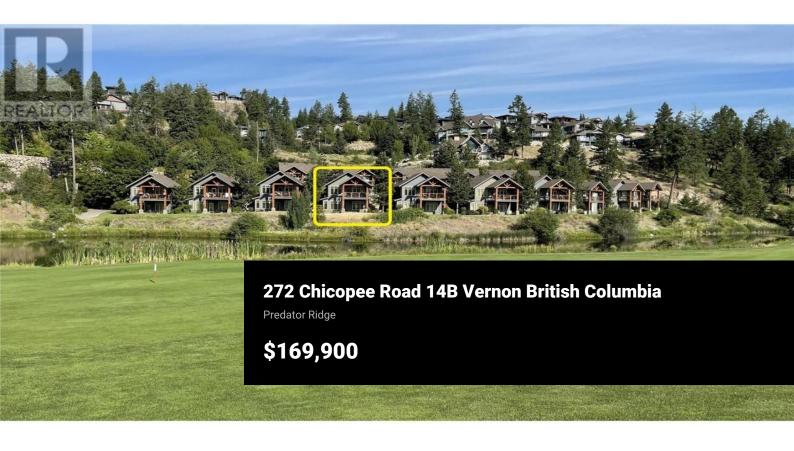

Great opportunity to own a 1/6th of a golf cottage at Predator Ridge! 1 week every 6th is yours to enjoy. Fully furnished turn key property with a single car garage, storage and your own electric golf cart! Beautiful views overlooking Ridge #17 and Longspoon Pond. Generate revenue with the available rental program. 1/6th share of all operating costs including property taxes, strata fees, heat, light, insurance and Fitness Centre within the monthly Owner's Corporation fee of \$495.45. Annual Operating Cost is  $495.45 \times 12 =$ 5,945.40. A huge benefit of owning a 3 bedroom cottage is not having to pay the 2024 summer public rate of \$580 per night to vacation at Predator Ridge. Breakeven is only 10.26 nights (\$5,945.40 / \$580). Phase 2 golf membership available, valued at \$55,000 (\$2,291.67 transfer fee applies). Also, at the owner's option, this property can be involved with Interval International where you can exchange for an equal quality property anywhere in Interval's World. Having two world class golf courses to play is a golfer's dream come true! And only a short distance away, we couldn't have asked for a better neighbour with Sparkling Hill Wellness Hotel & their beautiful world class spa. Kalamalka & Okanagan Lakes are a short drive for untold hours of boating & swimming! Skiing at Silver Star is only 45 minutes away! See why this is one of the best places to be! (id:6...