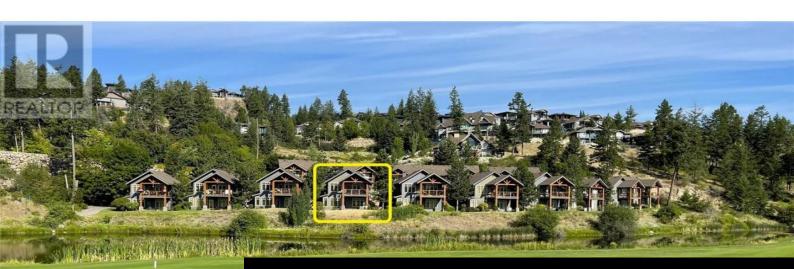

## 272 Chicopee Road 14D Vernon British Columbia Predator Ridge \$159,900

Are you looking for a PERFECT gateway to the BEST destination in the Okanagan? Enjoy nearby amenities like two championship golf courses, Sparkling Hill Resort & Spa, boating on Okanagan & Kalamalka Lakes and skiing at Silver Star Mountain. This ideal location is also located minutes from Vernon and only 35 minutes from Kelowna and the International Airport! Here's an amazing opportunity +o own a 1/6 share in a fully furnished 3 bedroom cottage at Predator Ridge! This turn-key property offers 1 week every 6th, complete with a private garage, storage spaces, personal electric golf cart and 2 mountain bikes. The cottage boasts stunning views of Ridge #17 and Longspoon Pond. Golf at the 2025 home owner's rate of only \$180 per round while the "public" green fees rate is \$235 per round. Your share includes 1/6th of all operating costs (property taxes, strata fees, utilities, insurance, and Fitness Centre access) covered by the monthly Owner's Corporation fee of \$495.45 (\$5,945.40/year). There's also an optional rental program, providing potential income--why pay \$550/night in peak season when your annual fee is covered after just 11 nights? PLUS, it's eligible for the Interval International exchange program, letting you swap stays with resorts worldwide. See why this is one of the best places to own! (id:6769)