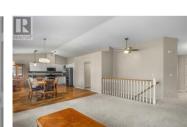

## 11290 Bond Road 15 Lake Country British Columbia Lake Country South West \$674,900

Large rancher/walkout adult oriented 55+ townhouse with with vaulted ceilings and relaxing, pastoral country views. 2672 sq. ft., 3 (or 4) bedrooms & den/office, 3 full baths, large family/rec room. Only one resident has to be 55 plus years of age. This beautiful residence is in the country, with views over horses and farms, but only minutes from Lake Country's amenities. Sit and enjoy the pastoral setting from the spacious great room or the deck, depending on the season. Hardwood flooring throughout main living areas. Open plan with vaulted ceilings, and granite counter tops in the roomy kitchen, with stainless steel appliances and white cabinets. There's also a comfy primary bedroom, a second bedroom and and a den/office, plus two full bathrooms on this level. Room for 2 cars in the garage garage with a workbench in the back. Downstairs, there's lots of room for your visitors, as well as a media room/family room. There's also a wine room or storage area, a large bedroom & full bathroom and another area that could be a 4th bedroom, hobby or craft room. Room to park your boat or RV and lots of open space in the complex. There's a clubhouse where you can meet and mingle with your new neighbours. You're close to the shopping and restaurants, doctors, dentists, etc., along Highway 97 and there's great access to hiking, biking, beaches, and Lake Country's wine region. Pet friend...