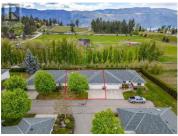

## 11290 Bond Road 15 Lake Country British Columbia Lake Country South West \$674,900

Large rancher/walkout adult oriented 55+ townhouse with with vaulted ceilings and relaxing, pastoral country views. 2672 sq. ft., 3 (or 4) bedrooms & den/office, 3 full baths, large family/rec room. Only one resident has to be 55 plus years of age. This beautiful residence is in the country, with views over horses and farms, but only minutes from Lake Country's amenities. Sit and enjoy the pastoral setting from the spacious great room or the deck, depending on the season. Hardwood flooring throughout main living areas. Open plan with vaulted ceilings, and granite counter tops in the roomy kitchen, with stainless steel appliances and white cabinets. There's also a comfy primary bedroom, a second bedroom and and a den/office, plus two full bathrooms on this level. Room for 2 cars in the garage garage with a workbench in the back. Downstairs, there's lots of room for your visitors, as well as a media room/family room. There's also a wine room or storage area, a large bedroom & full bathroom and another area that could be a 4th bedroom, hobby or craft room. Room to park your boat or RV and lots of open space in the complex. There's a clubhouse where you can meet and mingle with your new neighbours. You're close to the shopping and restaurants, doctors, dentists, etc., along Highway 97 and there's great access to hiking, biking, beaches, and Lake Country's wine region. Pet friend...