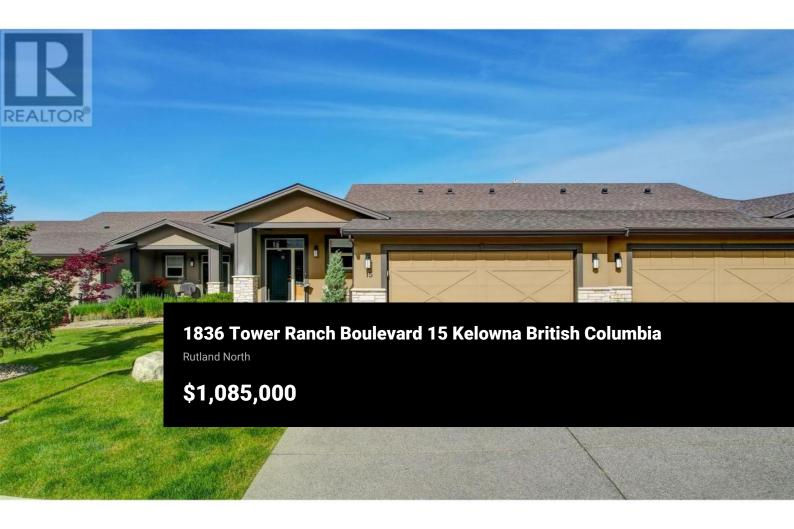

Discover stunning lakeviews from North Pointe, a freehold duplex development nestled within the esteemed Tower Ranch Golf and Country Club, near Kelowna international airport and exquisite farm land. This luxury semiattached walkout rancher offers 3 bedrooms + office, 2.5 baths & a large den on the lower level that could easily be a 4th bedroom/theatre/gym/flex space. A very spacious two-level living experience with an abundance of additional space for guests staying on your lower walkout level. Over 2900sqft with westfacing views towards Okanagan Lake, mountains and city. Easy to entertain guests from the expansive open-concept kitchen to living area and retreat to the immaculate primary suite with grand 5-piece ensuite and a spacious walkin closet with exit to the laundry room. A very clever retirement layout with high ceilings and an upscale kitchen with a rough-in for a gas stove, top-of-the-line finishes, a walk-in pantry & a second pullout pantry. No expense was spared in this home. Upgrades include power blackout blinds, new lighting fixtures, a power phantom screen on the deck, central vacuum, security system, granite countertops in the kitchen, and upgraded flooring throughout. Experience luxury living at its finest and an unobstructed private lakeview. The golf course is incredible up here, and the clubhouse with gym and restaurant is only a short walk from our ...